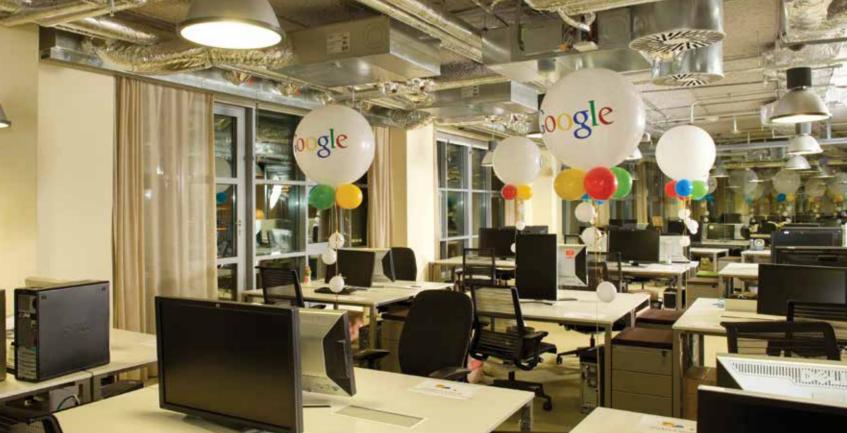

# COMPLETED PROJECT GOOGLE MOSCOW HEADQUARTERS

### **GOOGLE** MOSCOW HEADQUARTERS

Location: Balchug Plaza, Moscow

Size: 2500 sq.m.

Client: Google

Concept Design: Camenzind Evolution

Working Drawings: FUDES

Project Manager: Mott MacDonald R

**Scope of Work:** Full scope fit-out works of exceptional Google Moscow Headquarters