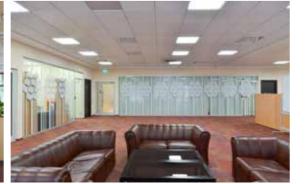

### FEDERATION TOWER -1 & +1 FLOORS

2

FEDERATION TOWER -1 & +1 FLOORS

**Location:** Moscow City

Size: 7500 sq.m.

**Client:** Federation Tower

Concept Design: SPEECH

Working Design: FUDES

Project Manager: SD Development

**Scope of work:** Working drawings, finishing works and commissioning of main entrances, reception zones, central atriums, residential zone entrances and retail zones

| design                 | design project                    |
|------------------------|-----------------------------------|
|                        | working drawings                  |
|                        | permit documents                  |
|                        | construction works                |
| architectural<br>works | finishing works                   |
|                        | custom productions                |
| mep                    | materials & equipment procurement |
|                        | engineering system                |