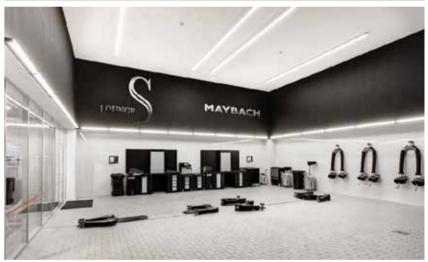

## COMPLETED PROJECT MERCEDES-BENZ SERVICE STATION

### FUDES DESIGN & CONSTRUCTION

### MERCEDES-BENZ SERVICE STATION

Location: 39A Leningradsky prospect, Moscow

**Size**: 650 sq.m.

Client: Mercedes-Benz RUS Concept Design: Kamosline

Working Drawings: FUDES

Project management: In House

**Scope of work**: Demolishment, reconstruction and fit-out works, including facility offices

|                        | design project                    |
|------------------------|-----------------------------------|
| design                 | working drawings                  |
|                        | permit documents                  |
| avahita atuwal         | construction works                |
| architectural<br>works | finishing works                   |
| WOLK2                  | custom productions                |
|                        | materials & equipment procurement |
| mep                    | engineering system                |

# COMPLETED PROJECT MFRCEDES-BENZ SERVICE STATION