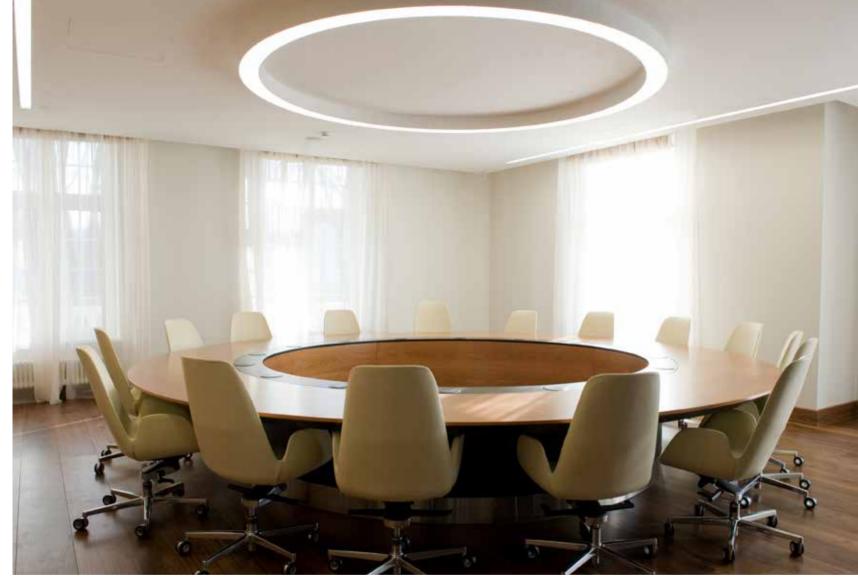

### **NEVSKAYA RATUSHA** ADMINISTRATIVE BUILDING

Location: 22 Degtyarny lane, Saint-Petersburg

**Size**: 20000 sq.m.

Client: NRK LLC (VTB Group)
Concept Designs: SPEECH

Working Drawings: FUDES / AECOM / EVGENY

GERASIMOV AND PARTNERS

**Project Management**: AECOM

**Scope of work**: Finishing works for administrative building «Nevskaya Ratusha» including central atrium, reception areas, information zones, lobbies, 3 conference rooms, cafeterias, meeting rooms and offices, bookstore, laboratories, medical and fire points, balconies on the 3<sup>rd</sup> floor; press center on the 4<sup>th</sup> floor and observation site on the 11<sup>th</sup> and 12<sup>th</sup> floors.