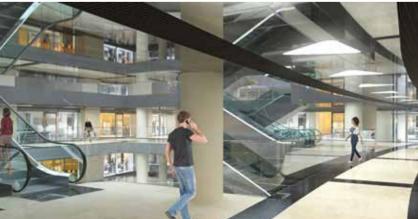

### FEDERATION TOWER -1 & +1 FLOORS

2

FEDERATION TOWER -1 & +1 FLOORS

**Location:** Moscow City

Size: 7500 sq.m.

**Client:** Federation Tower

Concept Design: SPEECH

Working Design: FUDES

Project Manager: SD Development

**Scope of work:** Working drawings, finishing works and commissioning of main entrances, reception zones, central atriums, residential zone entrances and retail zones

| design                 | design project                    |
|------------------------|-----------------------------------|
|                        | working drawings                  |
|                        | permit documents                  |
|                        | construction works                |
| architectural<br>works | finishing works                   |
|                        | custom productions                |
| mep                    | materials & equipment procurement |
|                        | engineering system                |

### FEDERATION TOWER -1 & +1 FLOORS

# FEDERATION TOWER -1 & +1 FLOORS