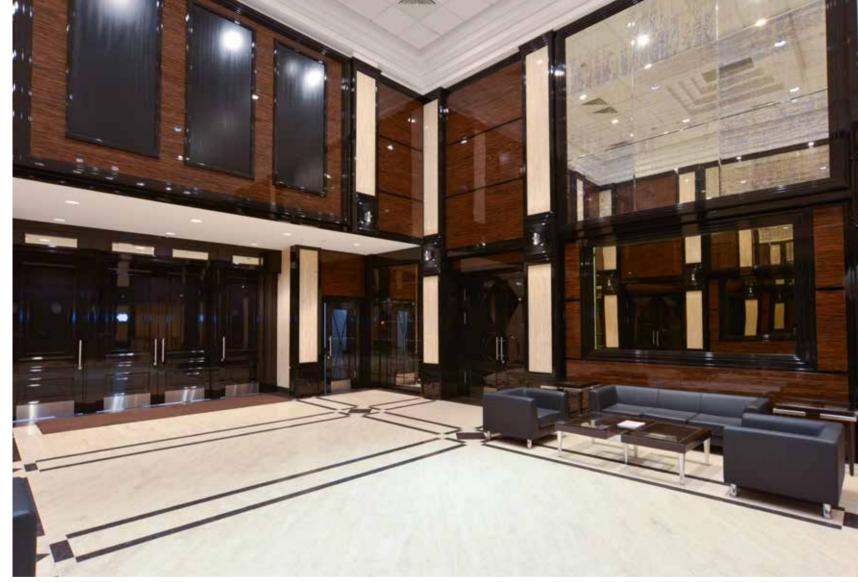

### FEDERATION TOWER -1 & +1 FLOORS

2

FEDERATION TOWER -1 & +1 FLOORS

**Location:** Moscow City

Size: 7500 sq.m.

**Client:** Federation Tower

Concept Design: SPEECH

Working Design: FUDES

Project Manager: SD Development

**Scope of work:** Working drawings, finishing works and commissioning of main entrances, reception zones, central atriums, residential zone entrances and retail zones

| design                 | design project                    |
|------------------------|-----------------------------------|
|                        | working drawings                  |
|                        | permit documents                  |
|                        | construction works                |
| architectural<br>works | finishing works                   |
|                        | custom productions                |
| mep                    | materials & equipment procurement |
|                        | engineering system                |