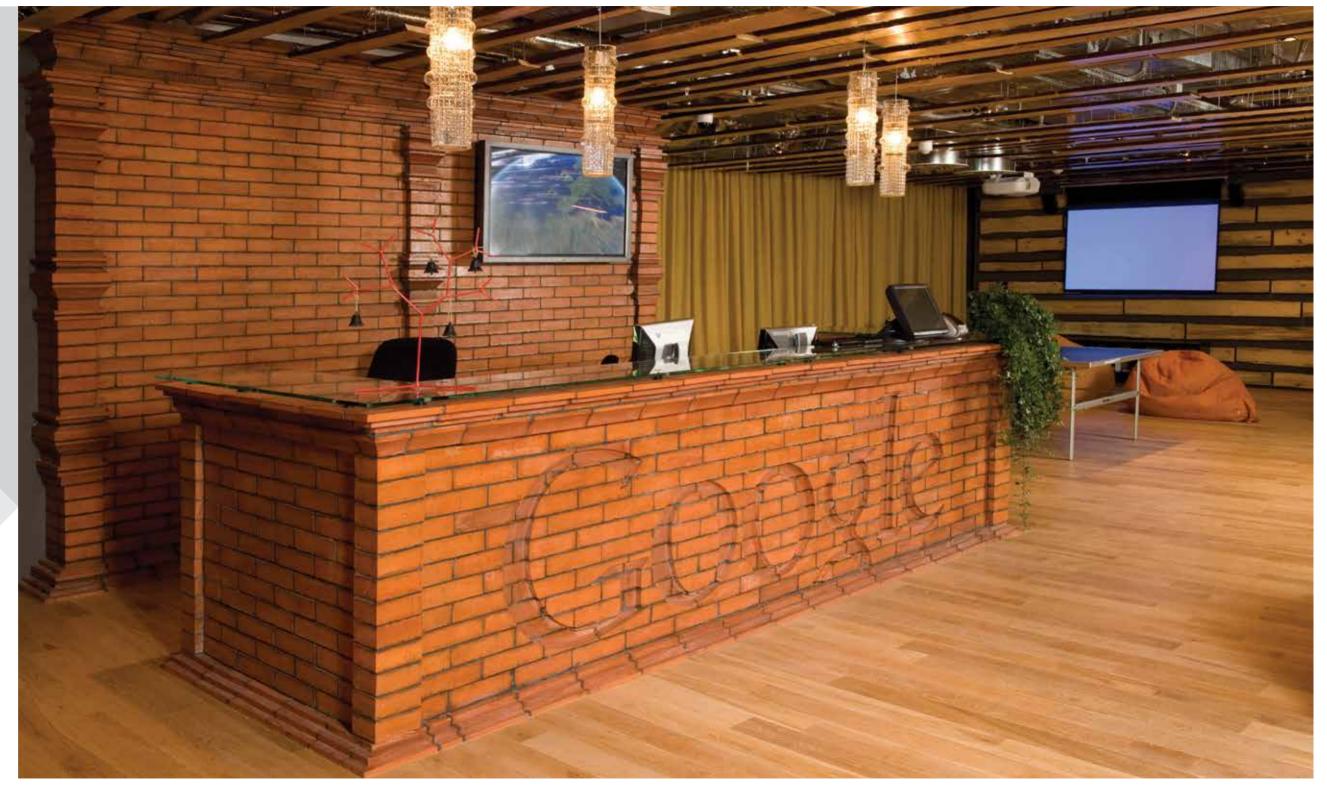

# COMPLETED PROJECT GOOGLE MOSCOW HEADQUARTERS

### **GOOGLE** MOSCOW HEADQUARTERS

Location: Balchug Plaza, Moscow

Size: 2500 sq.m.

Client: Google

Concept Design: Camenzind Evolution

Working Drawings: FUDES

Project Manager: Mott MacDonald R

**Scope of Work:** Full scope fit-out works of exceptional Google Moscow Headquarters