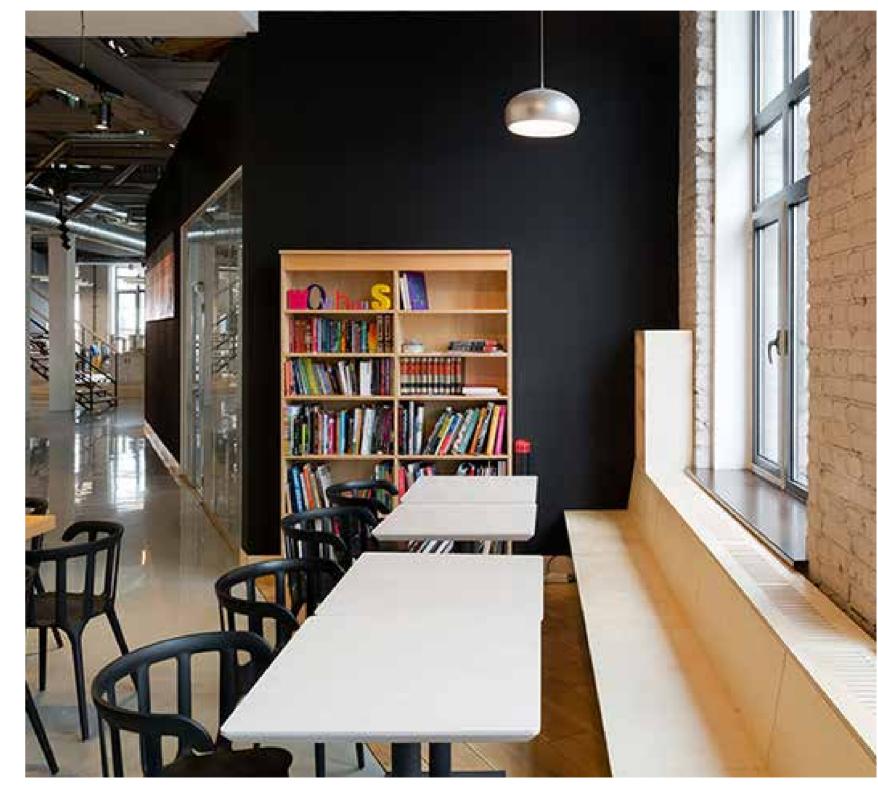

### NEVSKAYA RATUSHA ADMINISTRATIVE BUILDING

1

### **NEVSKAYA RATUSHA** ADMINISTRATIVE BUILDING

Location: 22 Degtyarny lane, Saint-Petersburg

**Size**: 20000 sq.m.

Client: NRK LLC (VTB Group)
Concept Designs: SPEECH

Working Drawings: FUDES / AECOM / EVGENY

GERASIMOV AND PARTNERS

**Project Management**: AECOM

**Scope of work**: Finishing works for administrative building «Nevskaya Ratusha» including central atrium, reception areas, information zones, lobbies, 3 conference rooms, cafeterias, meeting rooms and offices, bookstore, laboratories, medical and fire points, balconies on the 3<sup>rd</sup> floor; press center on the 4<sup>th</sup> floor and observation site on the 11<sup>th</sup> and 12<sup>th</sup> floors.