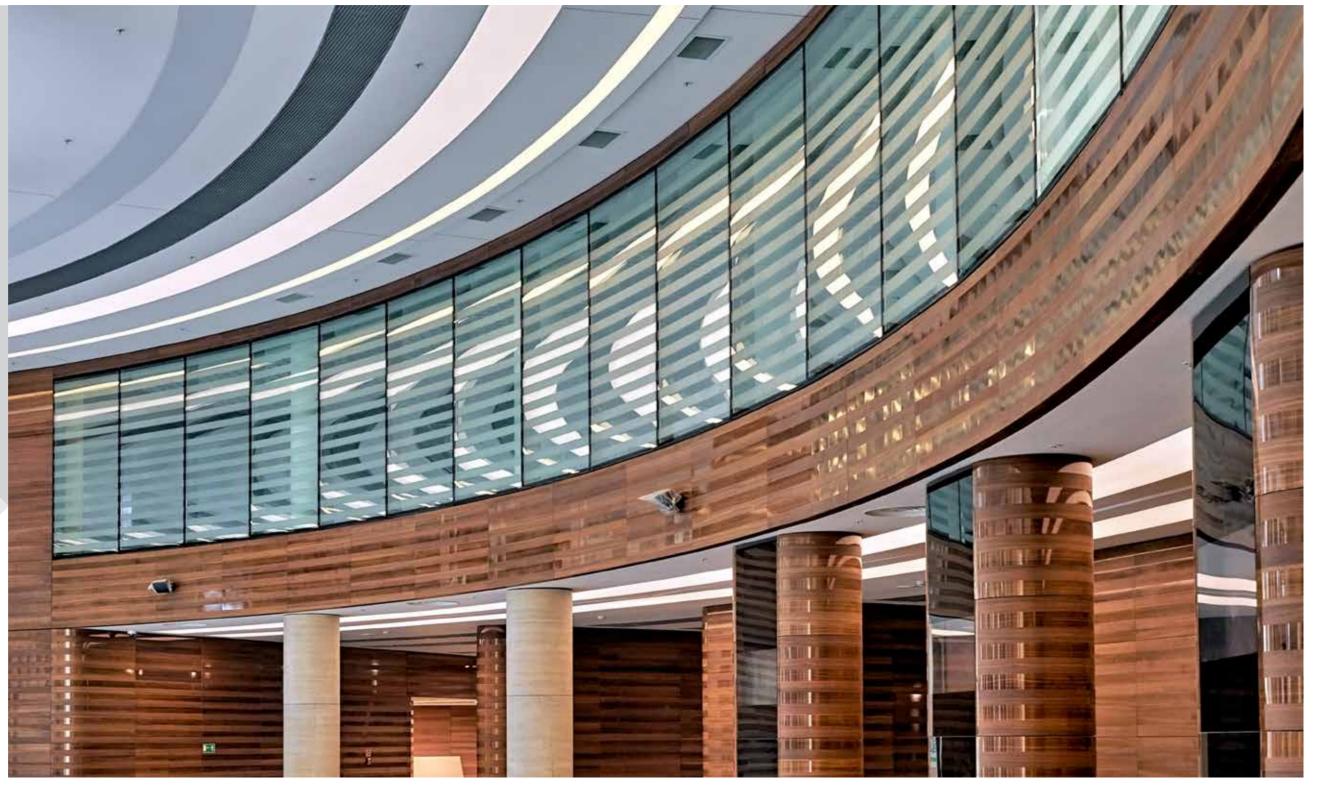

### NEVSKAYA RATUSHA ADMINISTRATIVE BUILDING

1

### **NEVSKAYA RATUSHA** ADMINISTRATIVE BUILDING

Location: 22 Degtyarny lane, Saint-Petersburg

**Size**: 20000 sq.m.

Client: NRK LLC (VTB Group)
Concept Designs: SPEECH

Working Drawings: FUDES / AECOM / EVGENY

GERASIMOV AND PARTNERS

**Project Management**: AECOM

**Scope of work**: Finishing works for administrative building «Nevskaya Ratusha» including central atrium, reception areas, information zones, lobbies, 3 conference rooms, cafeterias, meeting rooms and offices, bookstore, laboratories, medical and fire points, balconies on the 3<sup>rd</sup> floor; press center on the 4<sup>th</sup> floor and observation site on the 11<sup>th</sup> and 12<sup>th</sup> floors.