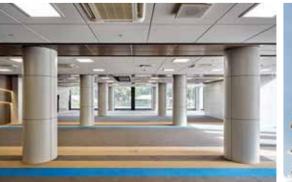

### FEDERATION TOWER -1 & +1 FLOORS

2

FEDERATION TOWER -1 & +1 FLOORS

**Location:** Moscow City

Size: 7500 sq.m.

**Client:** Federation Tower

Concept Design: SPEECH

Working Design: FUDES

Project Manager: SD Development

**Scope of work:** Working drawings, finishing works and commissioning of main entrances, reception zones, central atriums, residential zone entrances and retail zones

| design                 | design project                    |
|------------------------|-----------------------------------|
|                        | working drawings                  |
|                        | permit documents                  |
|                        | construction works                |
| architectural<br>works | finishing works                   |
|                        | custom productions                |
| mep                    | materials & equipment procurement |
|                        | engineering system                |