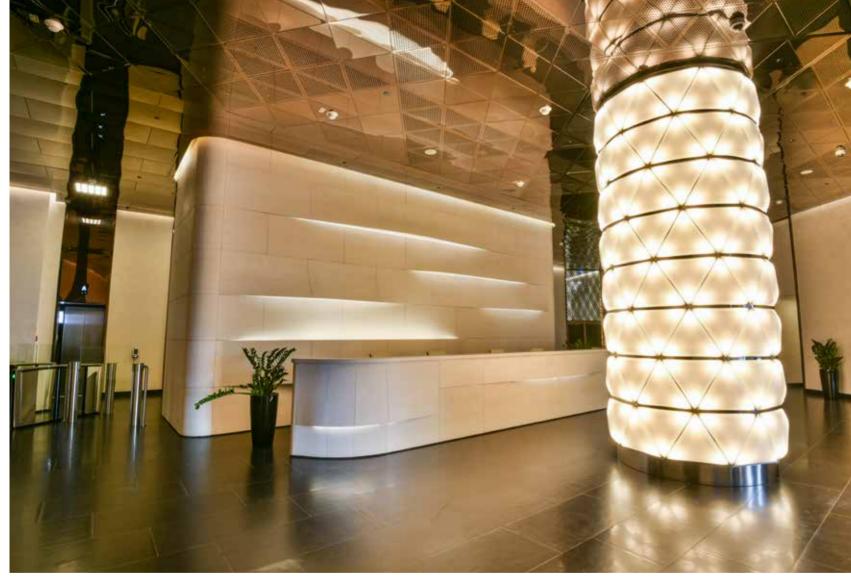

### NEVSKAYA RATUSHA ADMINISTRATIVE BUILDING

1

### **NEVSKAYA RATUSHA** ADMINISTRATIVE BUILDING

Location: 22 Degtyarny lane, Saint-Petersburg

**Size**: 20000 sq.m.

Client: NRK LLC (VTB Group)
Concept Designs: SPEECH

Working Drawings: FUDES / AECOM / EVGENY

GERASIMOV AND PARTNERS

**Project Management**: AECOM

**Scope of work**: Finishing works for administrative building «Nevskaya Ratusha» including central atrium, reception areas, information zones, lobbies, 3 conference rooms, cafeterias, meeting rooms and offices, bookstore, laboratories, medical and fire points, balconies on the 3<sup>rd</sup> floor; press center on the 4<sup>th</sup> floor and observation site on the 11<sup>th</sup> and 12<sup>th</sup> floors.