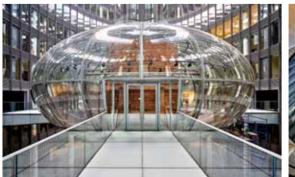

### NEVSKAYA RATUSHA ADMINISTRATIVE BUILDING

1

### **NEVSKAYA RATUSHA** ADMINISTRATIVE BUILDING

Location: 22 Degtyarny lane, Saint-Petersburg

**Size**: 20000 sq.m.

Client: NRK LLC (VTB Group)
Concept Designs: SPEECH

Working Drawings: FUDES / AECOM / EVGENY

GERASIMOV AND PARTNERS

**Project Management**: AECOM

**Scope of work**: Finishing works for administrative building «Nevskaya Ratusha» including central atrium, reception areas, information zones, lobbies, 3 conference rooms, cafeterias, meeting rooms and offices, bookstore, laboratories, medical and fire points, balconies on the 3<sup>rd</sup> floor; press center on the 4<sup>th</sup> floor and observation site on the 11<sup>th</sup> and 12<sup>th</sup> floors.