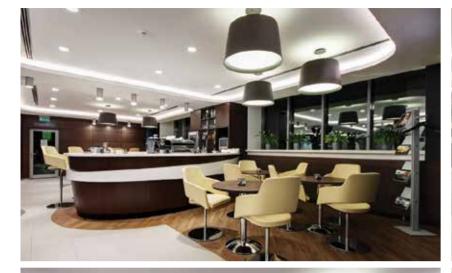

### **NEVSKAYA RATUSHA** ADMINISTRATIVE BUILDING

Location: 22 Degtyarny lane, Saint-Petersburg

**Size**: 20000 sq.m.

Client: NRK LLC (VTB Group)
Concept Designs: SPEECH

Working Drawings: FUDES / AECOM / EVGENY

GERASIMOV AND PARTNERS

**Project Management**: AECOM

**Scope of work**: Finishing works for administrative building «Nevskaya Ratusha» including central atrium, reception areas, information zones, lobbies, 3 conference rooms, cafeterias, meeting rooms and offices, bookstore, laboratories, medical and fire points, balconies on the 3<sup>rd</sup> floor; press center on the 4<sup>th</sup> floor and observation site on the 11<sup>th</sup> and 12<sup>th</sup> floors.