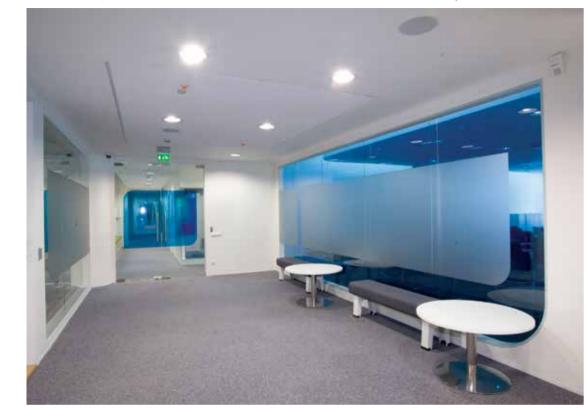

# COMPLETED PROJECT NOKIA MOSCOW HEADQUARTERS

**NOKIA** MOSCOW HEADQUARTERS

Location: Voentorg Business Center, Moscow

**Size:** 3000 sq.m.

Client: NOKIA

Concept Design: Gullsten-Inkinen Design & Architecture

Working Drawings: FUDES Project Manager: EC Harris

**Scope of work:** Full scope fit-out works of NOKIA headquarters in Moscow.

|                        | design project                    |
|------------------------|-----------------------------------|
| design                 | working drawings                  |
|                        | permit documents                  |
| architectural<br>works | construction works                |
|                        | finishing works                   |
|                        | custom productions                |
| mep                    | materials & equipment procurement |
|                        | engineering system                |

## COMPLETED PROJECT NOKIA MOSCOW HEADQUARTERS