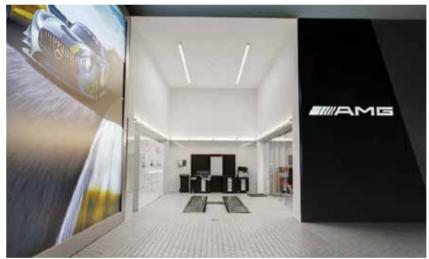

## COMPLETED PROJECT MERCEDES-BENZ SERVICE STATION

### MERCEDES-BENZ SERVICE STATION

Location: 39A Leningradsky prospect, Moscow

**Size**: 650 sq.m.

Client: Mercedes-Benz RUS Concept Design: Kamosline

Working Drawings: FUDES

Project management: In House

**Scope of work**: Demolishment, reconstruction and fit-out works, including facility offices