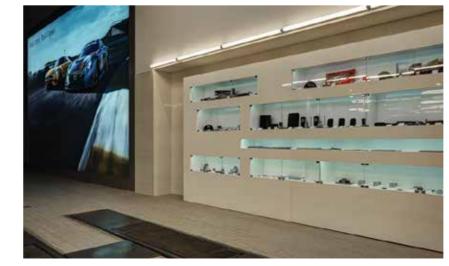

## COMPLETED PROJECT MERCEDES-BENZ SERVICE STATION

### FUDES DESIGN & CONSTRUCTION

### MERCEDES-BENZ SERVICE STATION

Location: 39A Leningradsky prospect, Moscow

**Size**: 650 sq.m.

Client: Mercedes-Benz RUS Concept Design: Kamosline

Working Drawings: FUDES

Project management: In House

**Scope of work**: Demolishment, reconstruction and fit-out works, including facility offices

|                        | design project                    |
|------------------------|-----------------------------------|
| design                 | working drawings                  |
|                        | permit documents                  |
| avahita atuwal         | construction works                |
| architectural<br>works | finishing works                   |
| WOLK2                  | custom productions                |
|                        | materials & equipment procurement |
| mep                    | engineering system                |

# COMPLETED PROJECT MFRCEDES-BENZ SERVICE STATION