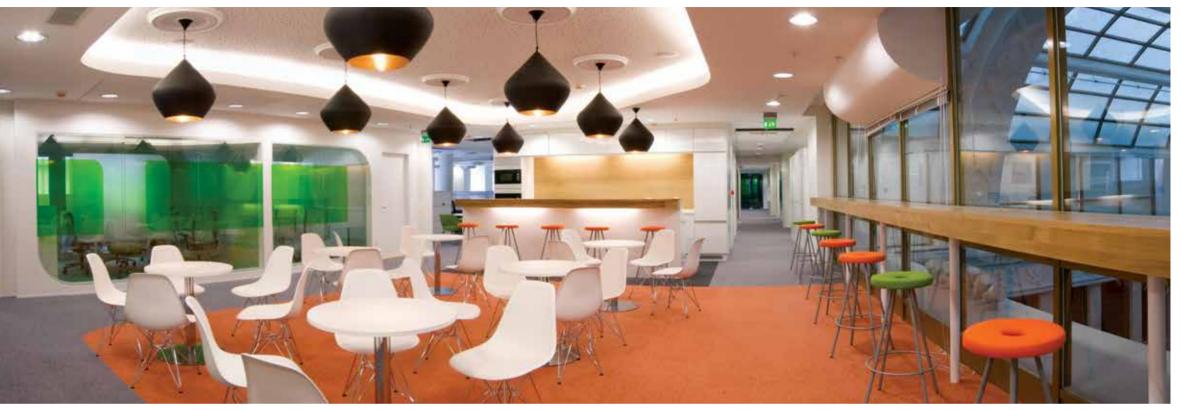

# COMPLETED PROJECT NOKIA MOSCOW HEADQUARTERS

**NOKIA** MOSCOW HEADQUARTERS

Location: Voentorg Business Center, Moscow

**Size:** 3000 sq.m.

Client: NOKIA

Concept Design: Gullsten-Inkinen Design & Architecture

Working Drawings: FUDES Project Manager: EC Harris

**Scope of work:** Full scope fit-out works of NOKIA headquarters in Moscow.

|                        | design project                    |
|------------------------|-----------------------------------|
| design                 | working drawings                  |
|                        | permit documents                  |
| architectural<br>works | construction works                |
|                        | finishing works                   |
|                        | custom productions                |
| mep                    | materials & equipment procurement |
|                        | engineering system                |

## COMPLETED PROJECT NOKIA MOSCOW HEADQUARTERS