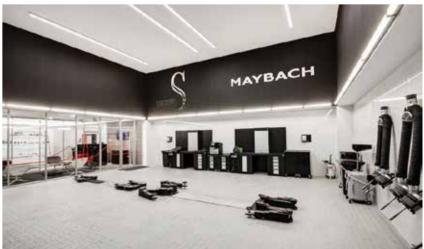

## COMPLETED PROJECT MERCEDES-BENZ SERVICE STATION

### FUDES DESIGN & CONSTRUCTION

### MERCEDES-BENZ SERVICE STATION

Location: 39A Leningradsky prospect, Moscow

**Size**: 650 sq.m.

Client: Mercedes-Benz RUS Concept Design: Kamosline

Working Drawings: FUDES

Project management: In House

**Scope of work**: Demolishment, reconstruction and fit-out works, including facility offices

|                        | design project                    |
|------------------------|-----------------------------------|
| design                 | working drawings                  |
|                        | permit documents                  |
| avahita atuwal         | construction works                |
| architectural<br>works | finishing works                   |
| WOLK2                  | custom productions                |
|                        | materials & equipment procurement |
| mep                    | engineering system                |

# COMPLETED PROJECT MFRCEDES-BENZ SERVICE STATION