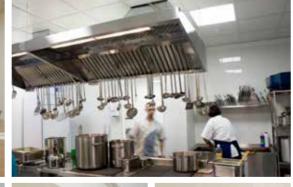

### TRADE COMPANY BEZANT HEADQUARTERS

#### TRADE COMPANY **BEZANT** HEADQUARTERS

Location: B. Serpukhovskaya str., 230/1, Moscow

area, Podolsk

Size: 3800 sq.m.

**Client:** Trade Company BEZANT Concept Design: UNK Project Working Drawings: FUDES

**Project Management: In House** 

**Scope of work:** Full scope fit-out works including office area, showroom, gym and cafeteria for employees.

| mep                          | engineering system                |
|------------------------------|-----------------------------------|
|                              | materials & equipment procurement |
| design  architectural  works | custom productions                |
|                              | finishing works                   |
|                              | construction works                |
|                              | permit documents                  |
|                              | working drawings                  |
|                              | design project                    |
|                              |                                   |