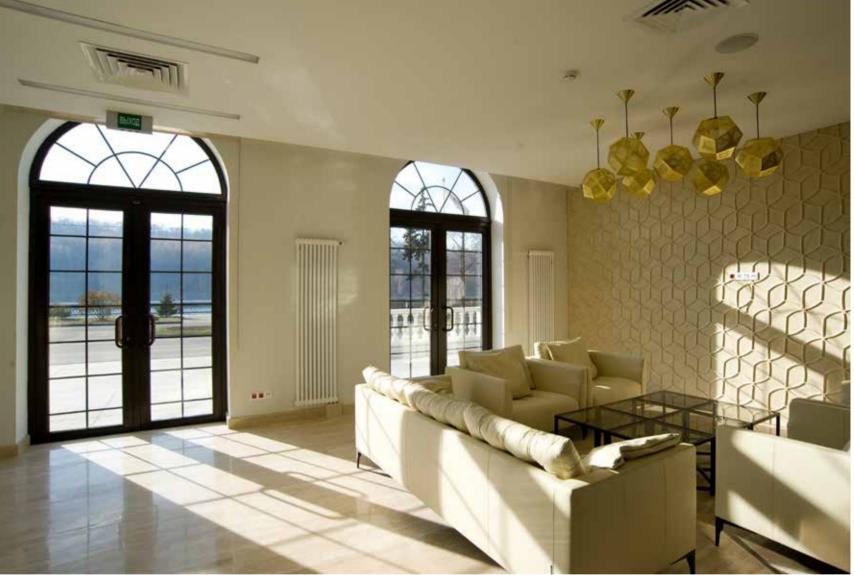

### NEVSKAYA RATUSHA ADMINISTRATIVE BUILDING

1

### **NEVSKAYA RATUSHA** ADMINISTRATIVE BUILDING

Location: 22 Degtyarny lane, Saint-Petersburg

**Size**: 20000 sq.m.

Client: NRK LLC (VTB Group)
Concept Designs: SPEECH

Working Drawings: FUDES / AECOM / EVGENY

GERASIMOV AND PARTNERS

**Project Management**: AECOM

**Scope of work**: Finishing works for administrative building «Nevskaya Ratusha» including central atrium, reception areas, information zones, lobbies, 3 conference rooms, cafeterias, meeting rooms and offices, bookstore, laboratories, medical and fire points, balconies on the 3<sup>rd</sup> floor; press center on the 4<sup>th</sup> floor and observation site on the 11<sup>th</sup> and 12<sup>th</sup> floors.