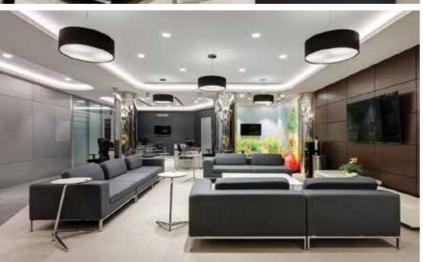

### NEVSKAYA RATUSHA ADMINISTRATIVE BUILDING

1

### **NEVSKAYA RATUSHA** ADMINISTRATIVE BUILDING

Location: 22 Degtyarny lane, Saint-Petersburg

**Size**: 20000 sq.m.

Client: NRK LLC (VTB Group)
Concept Designs: SPEECH

Working Drawings: FUDES / AECOM / EVGENY

GERASIMOV AND PARTNERS

**Project Management**: AECOM

**Scope of work**: Finishing works for administrative building «Nevskaya Ratusha» including central atrium, reception areas, information zones, lobbies, 3 conference rooms, cafeterias, meeting rooms and offices, bookstore, laboratories, medical and fire points, balconies on the 3<sup>rd</sup> floor; press center on the 4<sup>th</sup> floor and observation site on the 11<sup>th</sup> and 12<sup>th</sup> floors.