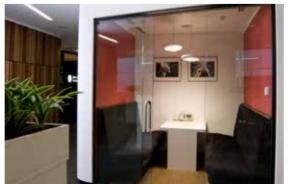

### NEVSKAYA RATUSHA ADMINISTRATIVE BUILDING

1

### **NEVSKAYA RATUSHA** ADMINISTRATIVE BUILDING

Location: 22 Degtyarny lane, Saint-Petersburg

**Size**: 20000 sq.m.

Client: NRK LLC (VTB Group)
Concept Designs: SPEECH

Working Drawings: FUDES / AECOM / EVGENY

GERASIMOV AND PARTNERS

**Project Management**: AECOM

**Scope of work**: Finishing works for administrative building «Nevskaya Ratusha» including central atrium, reception areas, information zones, lobbies, 3 conference rooms, cafeterias, meeting rooms and offices, bookstore, laboratories, medical and fire points, balconies on the 3<sup>rd</sup> floor; press center on the 4<sup>th</sup> floor and observation site on the 11<sup>th</sup> and 12<sup>th</sup> floors.