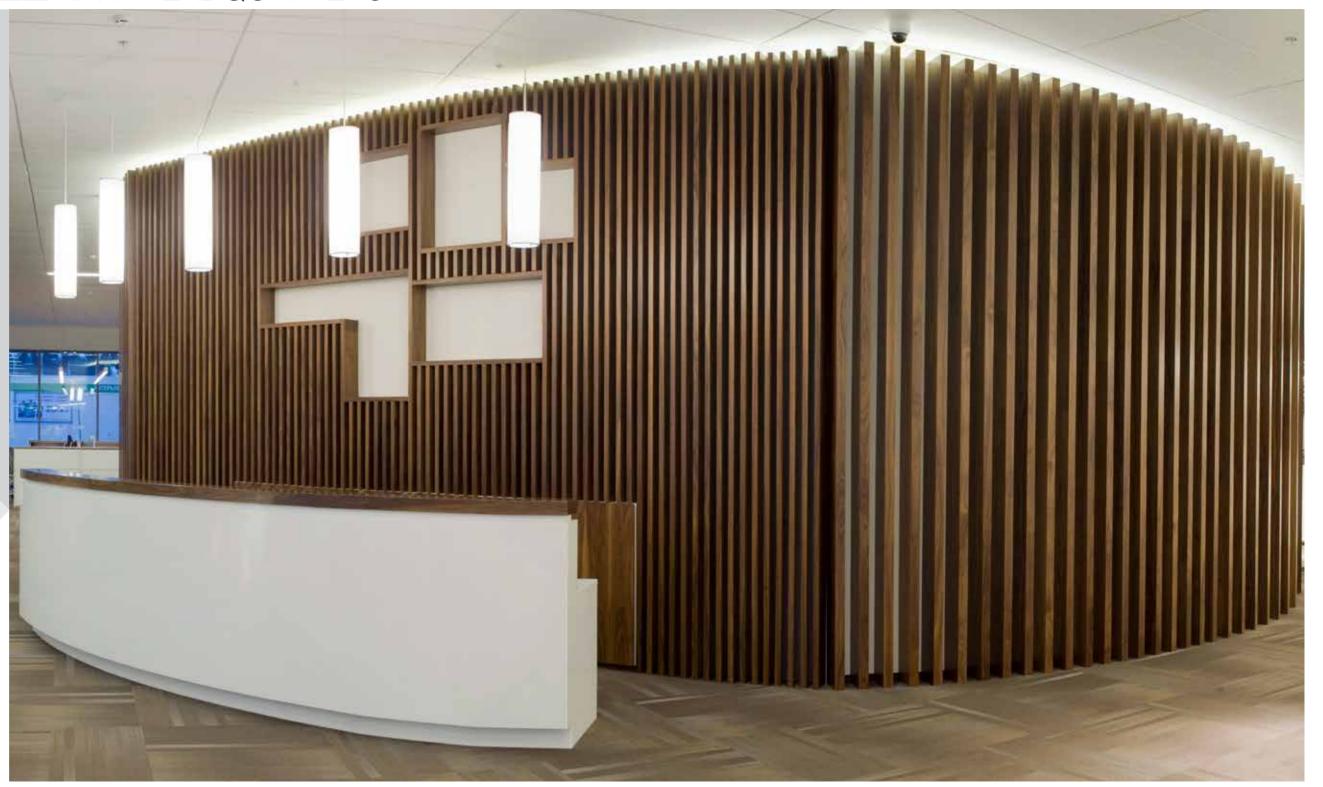

## COMPLETED PROJECT ISR HOLDING HEADQUARTERS

### **ISR HOLDING** HEADQUARTERS

Location: Luzhniki Street bld. 24/19, Moscow

Size: 3000 sq.m.

**Client:** ISR Holding

Concept Design: UNK Project/FUDES

Working Drawings: FUDES

Project Manager: In House

**Scope of work**: Design & Build project for ISR Holding new office in Moscow, including offices, VIP zones and cafeterias.

| design                 | design project                    |
|------------------------|-----------------------------------|
|                        | working drawings                  |
|                        | permit documents                  |
| avahitaatuval          | construction works                |
| architectural<br>works | finishing works                   |
|                        | custom productions                |
| mep                    | materials & equipment procurement |
|                        | engineering system                |

# COMPLETED PROJECT ISR HOLDING HEADQUARTERS