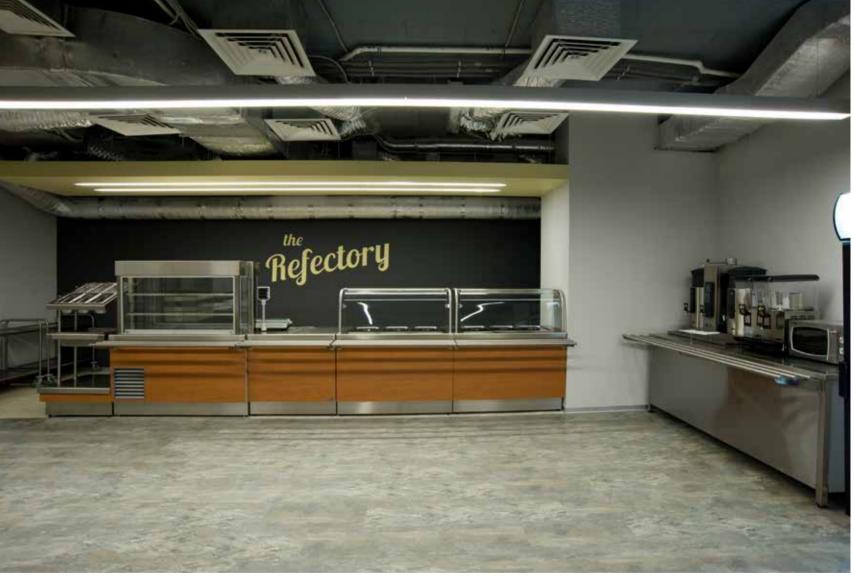

### NEVSKAYA RATUSHA ADMINISTRATIVE BUILDING

1

### **NEVSKAYA RATUSHA** ADMINISTRATIVE BUILDING

Location: 22 Degtyarny lane, Saint-Petersburg

**Size**: 20000 sq.m.

Client: NRK LLC (VTB Group)
Concept Designs: SPEECH

Working Drawings: FUDES / AECOM / EVGENY

GERASIMOV AND PARTNERS

**Project Management**: AECOM

**Scope of work**: Finishing works for administrative building «Nevskaya Ratusha» including central atrium, reception areas, information zones, lobbies, 3 conference rooms, cafeterias, meeting rooms and offices, bookstore, laboratories, medical and fire points, balconies on the 3<sup>rd</sup> floor; press center on the 4<sup>th</sup> floor and observation site on the 11<sup>th</sup> and 12<sup>th</sup> floors.