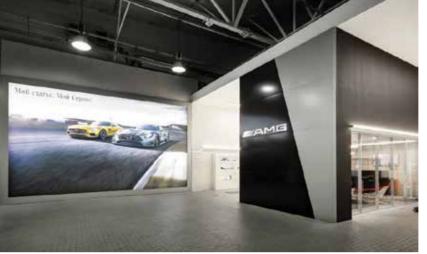

## COMPLETED PROJECT MERCEDES-BENZ SERVICE STATION

### MERCEDES-BENZ SERVICE STATION

Location: 39A Leningradsky prospect, Moscow

**Size**: 650 sq.m.

Client: Mercedes-Benz RUS Concept Design: Kamosline

Working Drawings: FUDES

Project management: In House

**Scope of work**: Demolishment, reconstruction and fit-out works, including facility offices