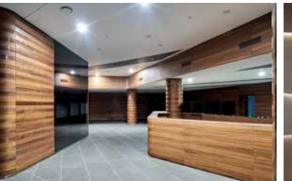

### NEVSKAYA RATUSHA ADMINISTRATIVE BUILDING

1

### **NEVSKAYA RATUSHA** ADMINISTRATIVE BUILDING

Location: 22 Degtyarny lane, Saint-Petersburg

**Size**: 20000 sq.m.

Client: NRK LLC (VTB Group)
Concept Designs: SPEECH

Working Drawings: FUDES / AECOM / EVGENY

GERASIMOV AND PARTNERS

**Project Management**: AECOM

**Scope of work**: Finishing works for administrative building «Nevskaya Ratusha» including central atrium, reception areas, information zones, lobbies, 3 conference rooms, cafeterias, meeting rooms and offices, bookstore, laboratories, medical and fire points, balconies on the 3<sup>rd</sup> floor; press center on the 4<sup>th</sup> floor and observation site on the 11<sup>th</sup> and 12<sup>th</sup> floors.