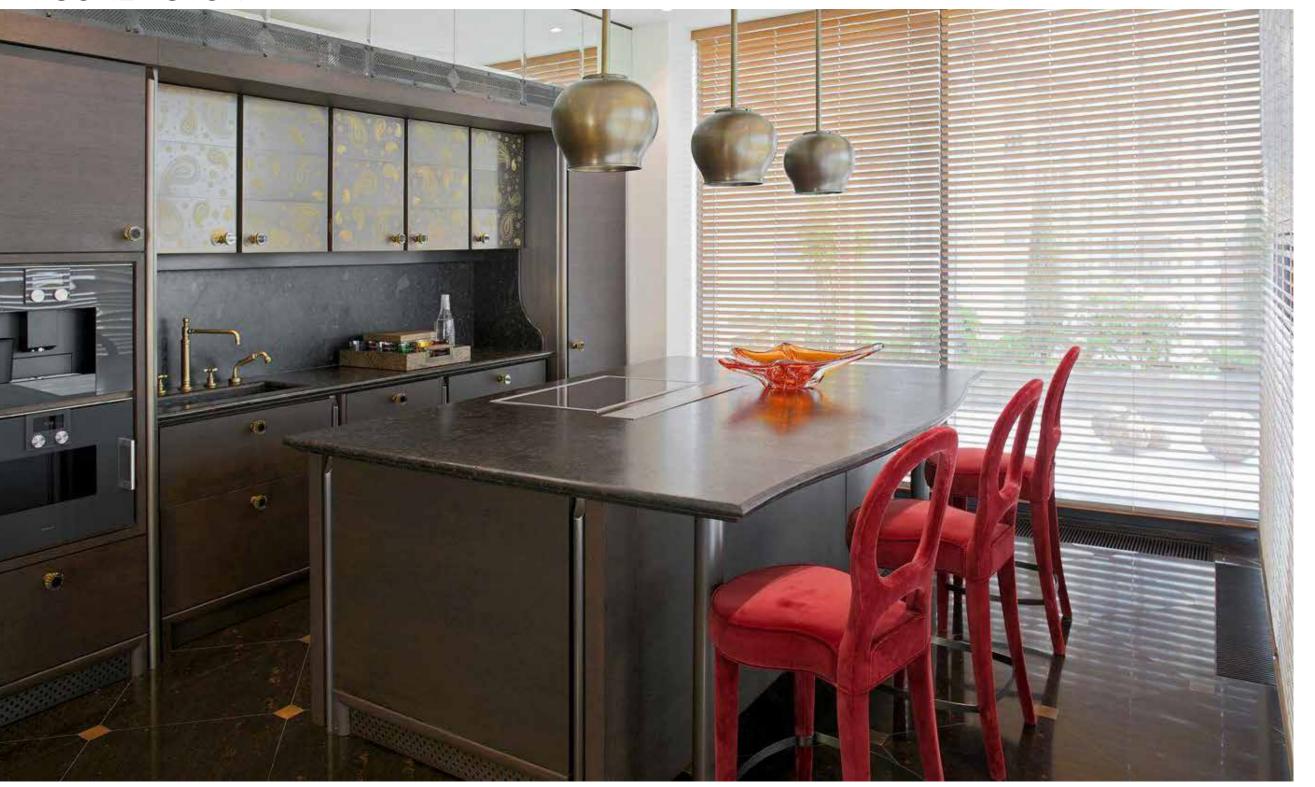

## COMPLETED PROJECT ISR HOLDING HEADQUARTERS

### **ISR HOLDING** HEADQUARTERS

Location: Luzhniki Street bld. 24/19, Moscow

Size: 3000 sq.m.

**Client:** ISR Holding

Concept Design: UNK Project/FUDES

Working Drawings: FUDES

Project Manager: In House

**Scope of work**: Design & Build project for ISR Holding new office in Moscow, including offices, VIP zones and cafeterias.

| design                 | design project                    |
|------------------------|-----------------------------------|
|                        | working drawings                  |
|                        | permit documents                  |
| avahitaatuval          | construction works                |
| architectural<br>works | finishing works                   |
|                        | custom productions                |
| mep                    | materials & equipment procurement |
|                        | engineering system                |