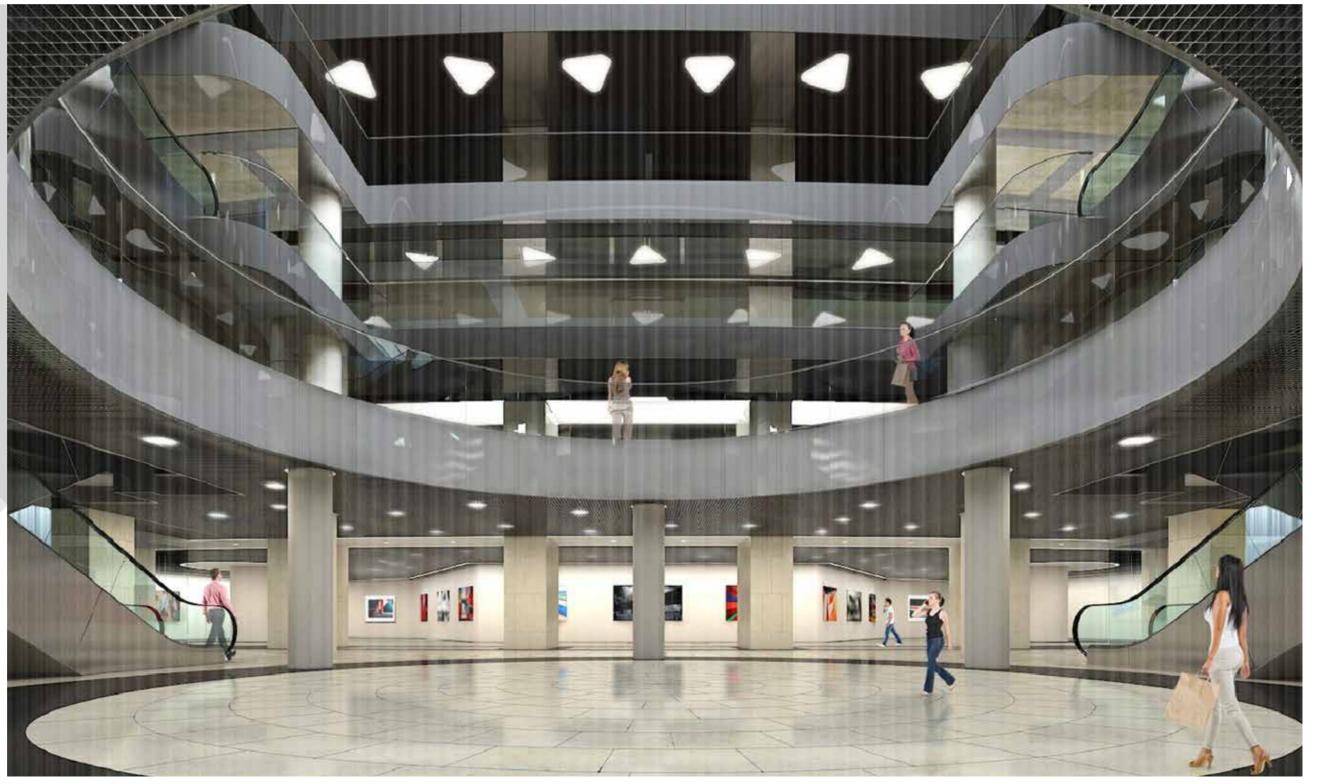

### NEVSKAYA RATUSHA ADMINISTRATIVE BUILDING

1

### **NEVSKAYA RATUSHA** ADMINISTRATIVE BUILDING

Location: 22 Degtyarny lane, Saint-Petersburg

**Size**: 20000 sq.m.

Client: NRK LLC (VTB Group)
Concept Designs: SPEECH

Working Drawings: FUDES / AECOM / EVGENY

GERASIMOV AND PARTNERS

**Project Management**: AECOM

**Scope of work**: Finishing works for administrative building «Nevskaya Ratusha» including central atrium, reception areas, information zones, lobbies, 3 conference rooms, cafeterias, meeting rooms and offices, bookstore, laboratories, medical and fire points, balconies on the 3<sup>rd</sup> floor; press center on the 4<sup>th</sup> floor and observation site on the 11<sup>th</sup> and 12<sup>th</sup> floors.