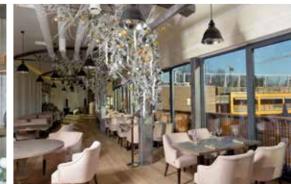

### 13 OLYMP RESTAURANT

Location: Luzhnetskaya naberezhnaya 24/19, Moscow

**Size:** 650 sq.m.

**Client: OLYMP JUNIOR** 

Concept Design: K&T projects

Working Drawings: FUDES

Project Management: In House

Scope of work: Full scope fit-out works of the Olymp Restaurant at

Lujniki

| design project                    |
|-----------------------------------|
| working drawings                  |
| permit documents                  |
| construction works                |
| finishing works                   |
| custom productions                |
| materials & equipment procurement |
| engineering system                |
|                                   |

### COMPLETED PROJECT OLYMP RESTAURANT

### **FUDES** DESIGN & CONSTRUCTION