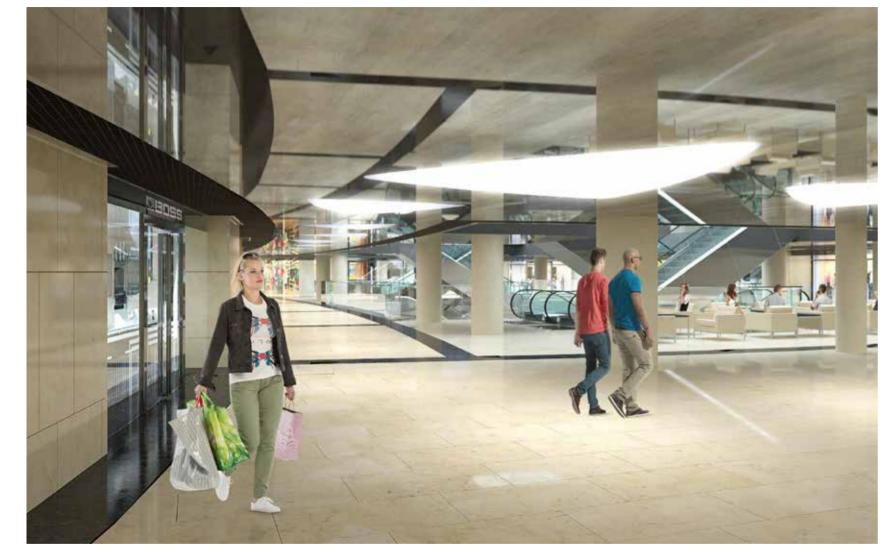

### FEDERATION TOWER -1 & +1 FLOORS

2

FEDERATION TOWER -1 & +1 FLOORS

**Location:** Moscow City

Size: 7500 sq.m.

**Client:** Federation Tower

Concept Design: SPEECH

Working Design: FUDES

Project Manager: SD Development

**Scope of work:** Working drawings, finishing works and commissioning of main entrances, reception zones, central atriums, residential zone entrances and retail zones

| design                 | design project                    |
|------------------------|-----------------------------------|
|                        | working drawings                  |
|                        | permit documents                  |
|                        | construction works                |
| architectural<br>works | finishing works                   |
|                        | custom productions                |
| mep                    | materials & equipment procurement |
|                        | engineering system                |

### FEDERATION TOWER -1 & +1 FLOORS

# FEDERATION TOWER -1 & +1 FLOORS