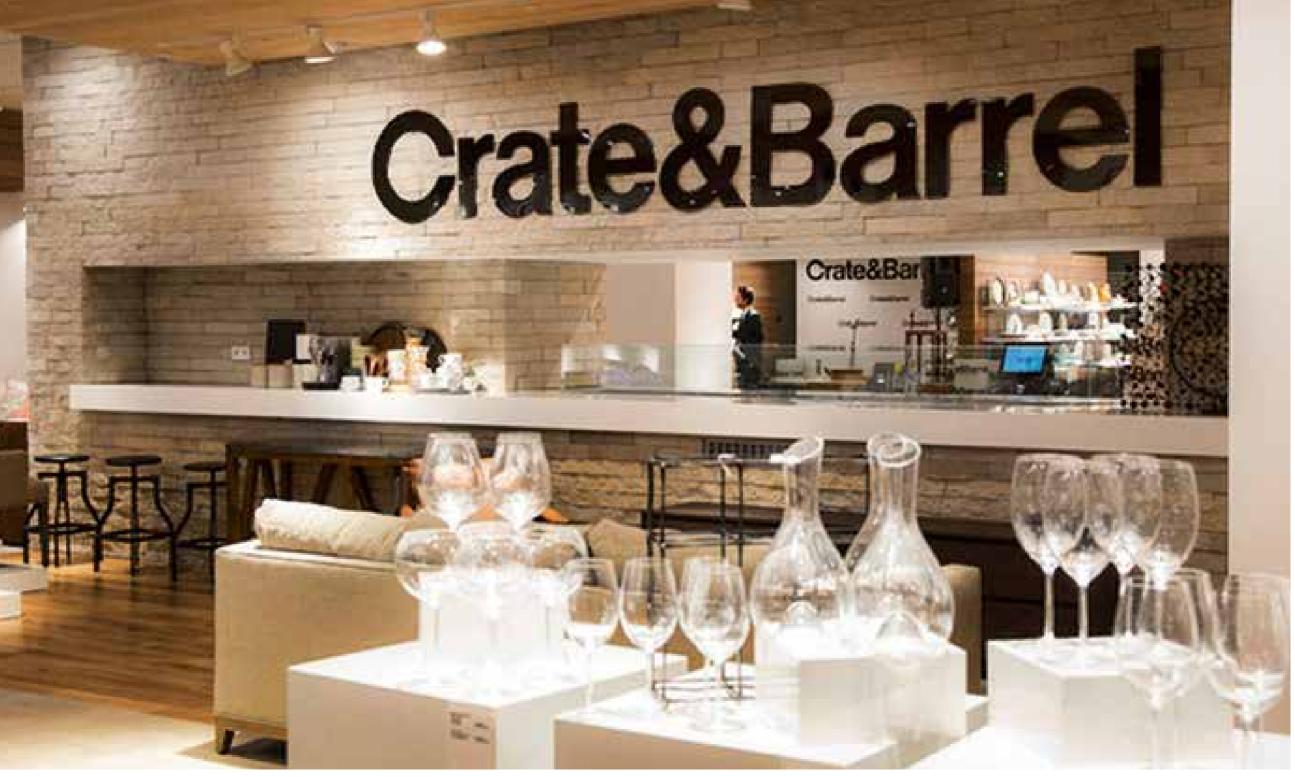

## CRATE & BARREL AFIMALL

**CRATE & BARREL** AFIMALL

Location: AfiMall Shopping Center, Moscow

Size: 3000 sq.m.

**Client**: Crate & Barrel (Dogus Avenue)

Concept Design: UNK Project

Working Drawings: UNK Project

Project Management: Cushman & Wakefield

**Scope of works**: Full Scope Fit-out and construction works of the 1st Crate&Barrel shop in Moscow.

| mep                    | 1ер —    | engineering system                |
|------------------------|----------|-----------------------------------|
|                        |          | materials & equipment procurement |
| W                      | DI N2    | custom productions                |
| architectural<br>works |          | finishing works                   |
| orobit                 | lootural | construction works                |
|                        |          | permit documents                  |
| de                     | sign     | working drawings                  |
|                        |          | design project                    |

## CRATE & BARREL AFIMALL

## FUDES DESIGN & CONSTRUCTION