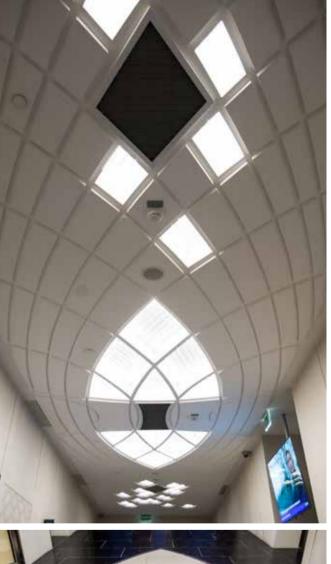

### NEVSKAYA RATUSHA ADMINISTRATIVE BUILDING

1

### **NEVSKAYA RATUSHA** ADMINISTRATIVE BUILDING

Location: 22 Degtyarny lane, Saint-Petersburg

**Size**: 20000 sq.m.

Client: NRK LLC (VTB Group)
Concept Designs: SPEECH

Working Drawings: FUDES / AECOM / EVGENY

GERASIMOV AND PARTNERS

**Project Management**: AECOM

**Scope of work**: Finishing works for administrative building «Nevskaya Ratusha» including central atrium, reception areas, information zones, lobbies, 3 conference rooms, cafeterias, meeting rooms and offices, bookstore, laboratories, medical and fire points, balconies on the 3<sup>rd</sup> floor; press center on the 4<sup>th</sup> floor and observation site on the 11<sup>th</sup> and 12<sup>th</sup> floors.