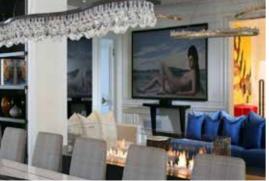

### NEVSKAYA RATUSHA ADMINISTRATIVE BUILDING

1

### **NEVSKAYA RATUSHA** ADMINISTRATIVE BUILDING

Location: 22 Degtyarny lane, Saint-Petersburg

**Size**: 20000 sq.m.

Client: NRK LLC (VTB Group)
Concept Designs: SPEECH

Working Drawings: FUDES / AECOM / EVGENY

GERASIMOV AND PARTNERS

**Project Management**: AECOM

**Scope of work**: Finishing works for administrative building «Nevskaya Ratusha» including central atrium, reception areas, information zones, lobbies, 3 conference rooms, cafeterias, meeting rooms and offices, bookstore, laboratories, medical and fire points, balconies on the 3<sup>rd</sup> floor; press center on the 4<sup>th</sup> floor and observation site on the 11<sup>th</sup> and 12<sup>th</sup> floors.