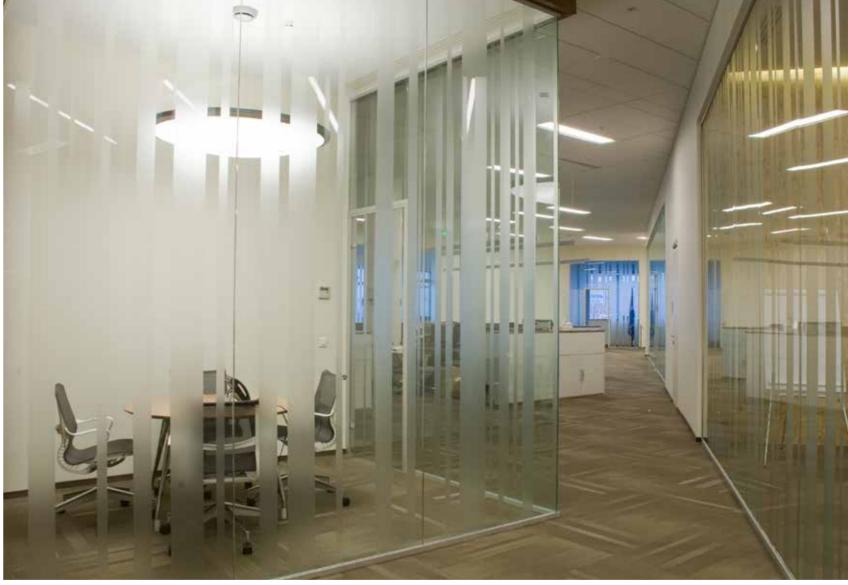

### FEDERATION TOWER -1 & +1 FLOORS

2

FEDERATION TOWER -1 & +1 FLOORS

**Location:** Moscow City

Size: 7500 sq.m.

**Client:** Federation Tower

Concept Design: SPEECH

Working Design: FUDES

Project Manager: SD Development

**Scope of work:** Working drawings, finishing works and commissioning of main entrances, reception zones, central atriums, residential zone entrances and retail zones

| design                 | design project                    |
|------------------------|-----------------------------------|
|                        | working drawings                  |
|                        | permit documents                  |
|                        | construction works                |
| architectural<br>works | finishing works                   |
|                        | custom productions                |
| mep                    | materials & equipment procurement |
|                        | engineering system                |