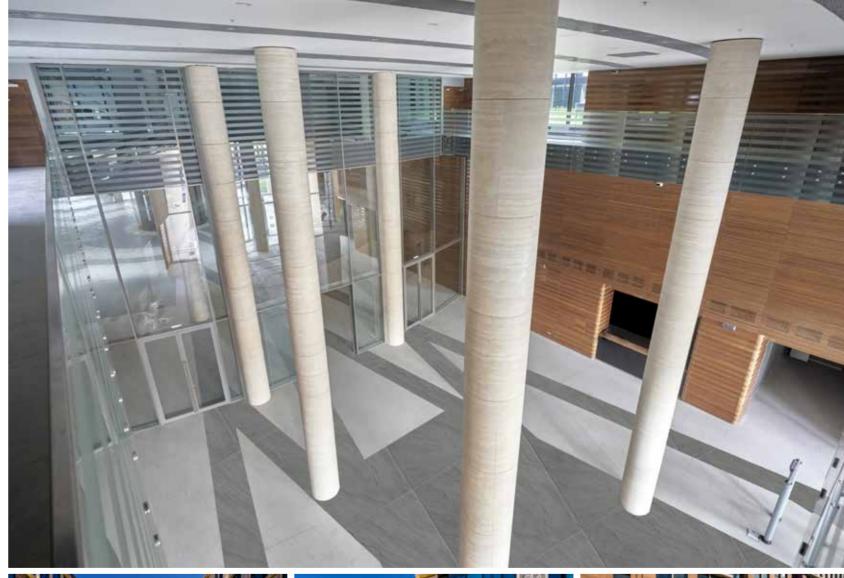

## COMPLETED PROJECT ISR HOLDING HEADQUARTERS

### **ISR HOLDING** HEADQUARTERS

Location: Luzhniki Street bld. 24/19, Moscow

Size: 3000 sq.m.

**Client:** ISR Holding

Concept Design: UNK Project/FUDES

Working Drawings: FUDES

Project Manager: In House

**Scope of work**: Design & Build project for ISR Holding new office in Moscow, including offices, VIP zones and cafeterias.