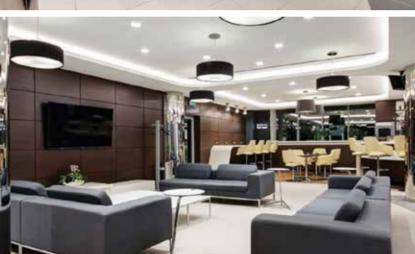

### **NEVSKAYA RATUSHA** ADMINISTRATIVE BUILDING

Location: 22 Degtyarny lane, Saint-Petersburg

**Size**: 20000 sq.m.

Client: NRK LLC (VTB Group)
Concept Designs: SPEECH

Working Drawings: FUDES / AECOM / EVGENY

GERASIMOV AND PARTNERS

**Project Management**: AECOM

**Scope of work**: Finishing works for administrative building «Nevskaya Ratusha» including central atrium, reception areas, information zones, lobbies, 3 conference rooms, cafeterias, meeting rooms and offices, bookstore, laboratories, medical and fire points, balconies on the 3<sup>rd</sup> floor; press center on the 4<sup>th</sup> floor and observation site on the 11<sup>th</sup> and 12<sup>th</sup> floors.