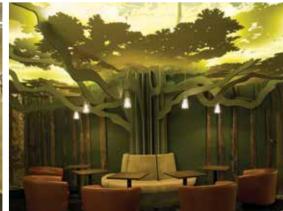

### 13 OLYMP RESTAURANT

Location: Luzhnetskaya naberezhnaya 24/19, Moscow

**Size:** 650 sq.m.

**Client: OLYMP JUNIOR** 

Concept Design: K&T projects

Working Drawings: FUDES

Project Management: In House

Scope of work: Full scope fit-out works of the Olymp Restaurant at

Lujniki

| design project                    |
|-----------------------------------|
| working drawings                  |
| permit documents                  |
| construction works                |
| finishing works                   |
| custom productions                |
| materials & equipment procurement |
| engineering system                |
|                                   |