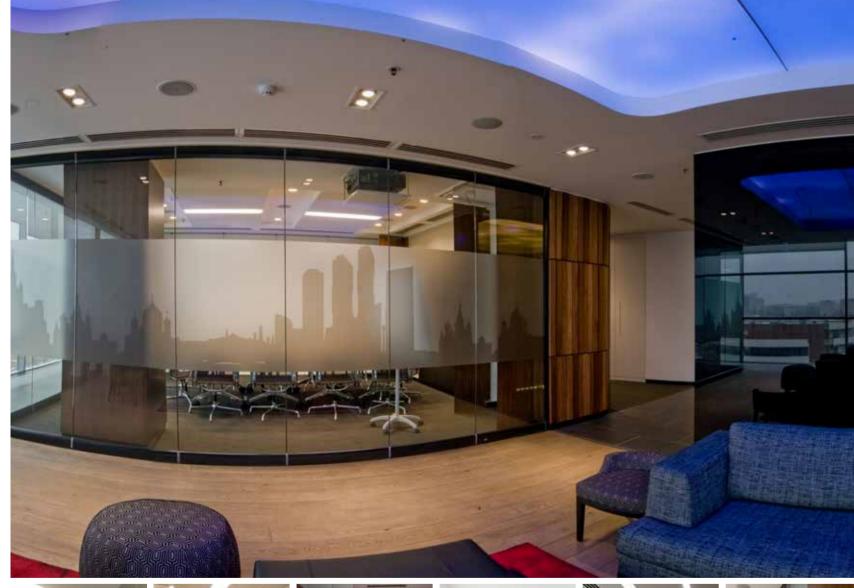

### NEVSKAYA RATUSHA ADMINISTRATIVE BUILDING

1

### **NEVSKAYA RATUSHA** ADMINISTRATIVE BUILDING

Location: 22 Degtyarny lane, Saint-Petersburg

**Size**: 20000 sq.m.

Client: NRK LLC (VTB Group)
Concept Designs: SPEECH

Working Drawings: FUDES / AECOM / EVGENY

GERASIMOV AND PARTNERS

**Project Management**: AECOM

**Scope of work**: Finishing works for administrative building «Nevskaya Ratusha» including central atrium, reception areas, information zones, lobbies, 3 conference rooms, cafeterias, meeting rooms and offices, bookstore, laboratories, medical and fire points, balconies on the 3<sup>rd</sup> floor; press center on the 4<sup>th</sup> floor and observation site on the 11<sup>th</sup> and 12<sup>th</sup> floors.