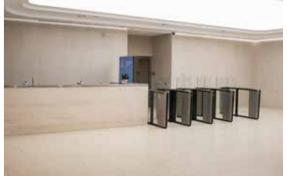

### NEVSKAYA RATUSHA ADMINISTRATIVE BUILDING

1

### **NEVSKAYA RATUSHA** ADMINISTRATIVE BUILDING

Location: 22 Degtyarny lane, Saint-Petersburg

**Size**: 20000 sq.m.

Client: NRK LLC (VTB Group)
Concept Designs: SPEECH

Working Drawings: FUDES / AECOM / EVGENY

GERASIMOV AND PARTNERS

**Project Management**: AECOM

**Scope of work**: Finishing works for administrative building «Nevskaya Ratusha» including central atrium, reception areas, information zones, lobbies, 3 conference rooms, cafeterias, meeting rooms and offices, bookstore, laboratories, medical and fire points, balconies on the 3<sup>rd</sup> floor; press center on the 4<sup>th</sup> floor and observation site on the 11<sup>th</sup> and 12<sup>th</sup> floors.