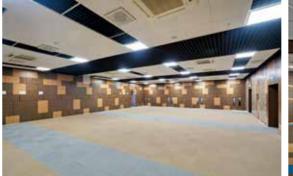

### NEVSKAYA RATUSHA ADMINISTRATIVE BUILDING

1

### **NEVSKAYA RATUSHA** ADMINISTRATIVE BUILDING

Location: 22 Degtyarny lane, Saint-Petersburg

**Size**: 20000 sq.m.

Client: NRK LLC (VTB Group)
Concept Designs: SPEECH

Working Drawings: FUDES / AECOM / EVGENY

GERASIMOV AND PARTNERS

**Project Management**: AECOM

**Scope of work**: Finishing works for administrative building «Nevskaya Ratusha» including central atrium, reception areas, information zones, lobbies, 3 conference rooms, cafeterias, meeting rooms and offices, bookstore, laboratories, medical and fire points, balconies on the 3<sup>rd</sup> floor; press center on the 4<sup>th</sup> floor and observation site on the 11<sup>th</sup> and 12<sup>th</sup> floors.