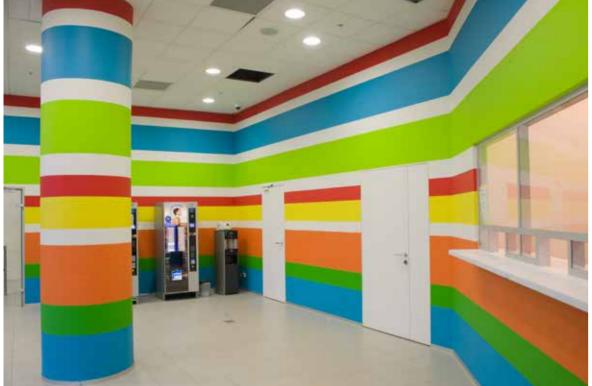

### NEVSKAYA RATUSHA ADMINISTRATIVE BUILDING

1

### **NEVSKAYA RATUSHA** ADMINISTRATIVE BUILDING

Location: 22 Degtyarny lane, Saint-Petersburg

**Size**: 20000 sq.m.

Client: NRK LLC (VTB Group)
Concept Designs: SPEECH

Working Drawings: FUDES / AECOM / EVGENY

GERASIMOV AND PARTNERS

**Project Management**: AECOM

**Scope of work**: Finishing works for administrative building «Nevskaya Ratusha» including central atrium, reception areas, information zones, lobbies, 3 conference rooms, cafeterias, meeting rooms and offices, bookstore, laboratories, medical and fire points, balconies on the 3<sup>rd</sup> floor; press center on the 4<sup>th</sup> floor and observation site on the 11<sup>th</sup> and 12<sup>th</sup> floors.