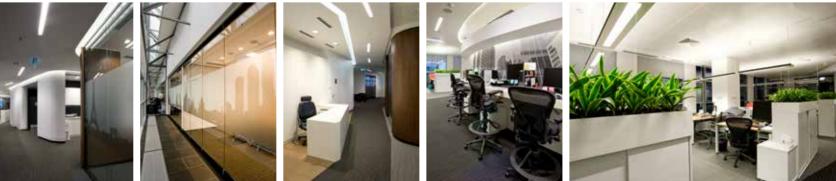

## COMPLETED PROJECT JONES LANG LASALLE MOSCOW HEADQUARTERS

### JONES LANG LASALLE MOSCOW HEADQUARTERS

Location: Vivaldi Plaza, Moscow

Size: 2500 sq.m.

Client: Jones Lang LaSalle

Concept Design: AEDAS

Working Drawings: FUDES

**Project Manager:** Tetris Solutions

**Scope of work:** Full scope fit-out works of the JLL headquarters in Moscow. In this unique project, FUDES assisted the client for BREEAM and Gold LEED certifications.

|               | design project                    |
|---------------|-----------------------------------|
| design        | working drawings                  |
|               | permit documents                  |
| architectural | construction works                |
|               | finishing works                   |
| works         | custom productions                |
| mep           | materials & equipment procurement |
|               | engineering system                |