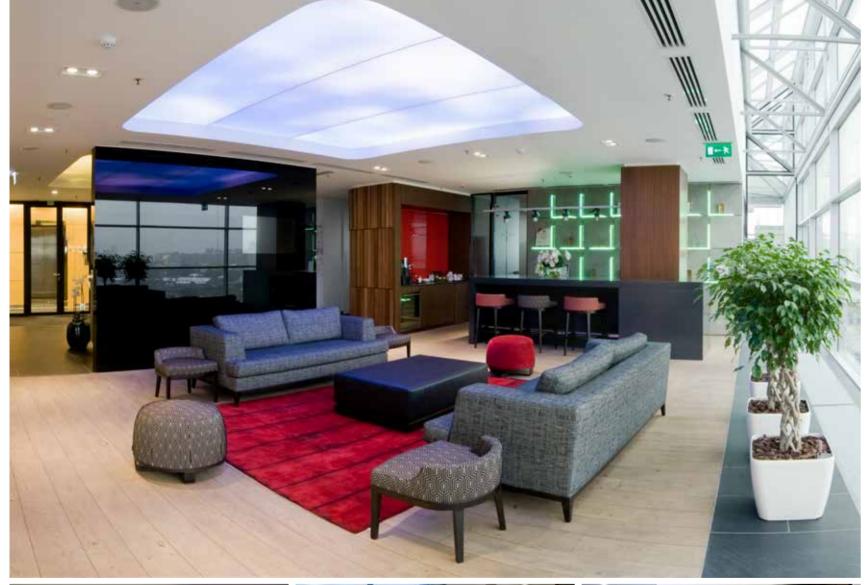

### JONES LANG LASALLE MOSCOW HEADQUARTERS

Location: Vivaldi Plaza, Moscow

Size: 2500 sq.m.

Client: Jones Lang LaSalle

Concept Design: AEDAS

Working Drawings: FUDES

**Project Manager:** Tetris Solutions

**Scope of work:** Full scope fit-out works of the JLL headquarters in Moscow. In this unique project, FUDES assisted the client for BREEAM and Gold LEED certifications.