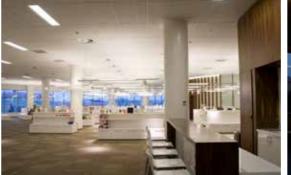

### **NEVSKAYA RATUSHA** ADMINISTRATIVE BUILDING

Location: 22 Degtyarny lane, Saint-Petersburg

**Size**: 20000 sq.m.

Client: NRK LLC (VTB Group)
Concept Designs: SPEECH

Working Drawings: FUDES / AECOM / EVGENY

GERASIMOV AND PARTNERS

**Project Management**: AECOM

**Scope of work**: Finishing works for administrative building «Nevskaya Ratusha» including central atrium, reception areas, information zones, lobbies, 3 conference rooms, cafeterias, meeting rooms and offices, bookstore, laboratories, medical and fire points, balconies on the 3<sup>rd</sup> floor; press center on the 4<sup>th</sup> floor and observation site on the 11<sup>th</sup> and 12<sup>th</sup> floors.