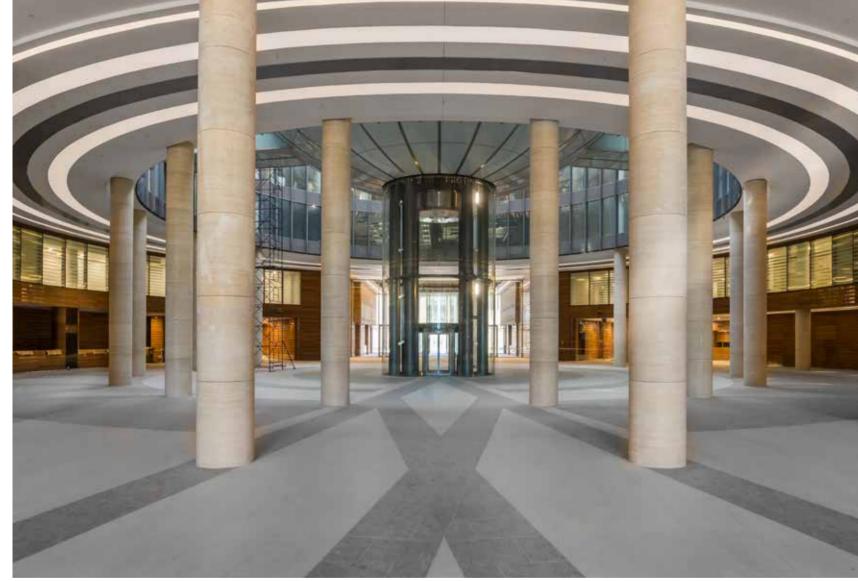

## COMPLETED PROJECT ISR HOLDING HEADQUARTERS

### **ISR HOLDING** HEADQUARTERS

Location: Luzhniki Street bld. 24/19, Moscow

Size: 3000 sq.m.

**Client:** ISR Holding

Concept Design: UNK Project/FUDES

Working Drawings: FUDES

Project Manager: In House

**Scope of work**: Design & Build project for ISR Holding new office in Moscow, including offices, VIP zones and cafeterias.