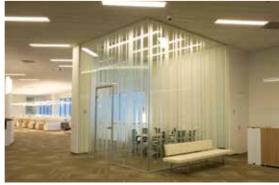

### **ISR HOLDING** HEADQUARTERS

Location: Luzhniki Street bld. 24/19, Moscow

Size: 3000 sq.m.

**Client:** ISR Holding

Concept Design: UNK Project/FUDES

Working Drawings: FUDES

Project Manager: In House

**Scope of work**: Design & Build project for ISR Holding new office in Moscow, including offices, VIP zones and cafeterias.