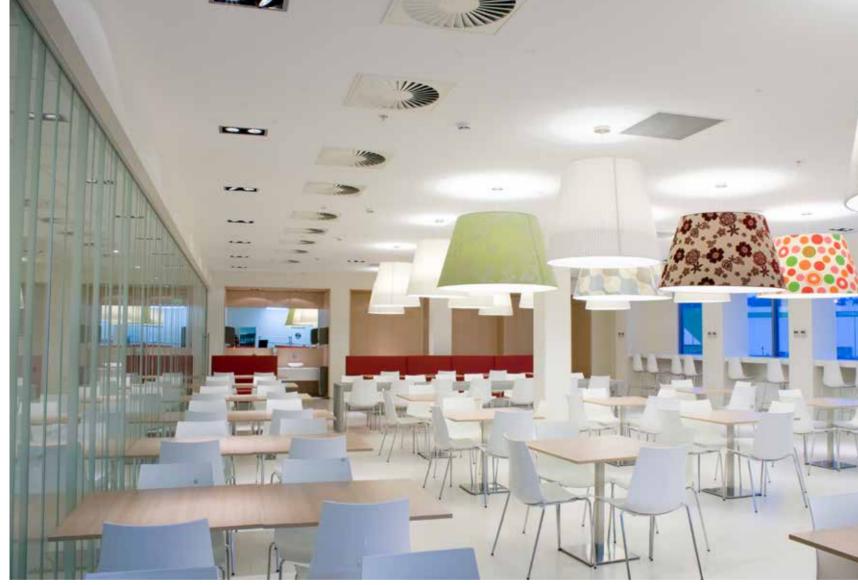

### NEVSKAYA RATUSHA ADMINISTRATIVE BUILDING

1

### **NEVSKAYA RATUSHA** ADMINISTRATIVE BUILDING

Location: 22 Degtyarny lane, Saint-Petersburg

**Size**: 20000 sq.m.

Client: NRK LLC (VTB Group)
Concept Designs: SPEECH

Working Drawings: FUDES / AECOM / EVGENY

GERASIMOV AND PARTNERS

**Project Management**: AECOM

**Scope of work**: Finishing works for administrative building «Nevskaya Ratusha» including central atrium, reception areas, information zones, lobbies, 3 conference rooms, cafeterias, meeting rooms and offices, bookstore, laboratories, medical and fire points, balconies on the 3<sup>rd</sup> floor; press center on the 4<sup>th</sup> floor and observation site on the 11<sup>th</sup> and 12<sup>th</sup> floors.

| shing works eering system quipment procurement |
|------------------------------------------------|
| shing works                                    |
|                                                |
| IUGUUII WUIKS                                  |
| ruction works                                  |
| it documents                                   |
| ing drawings                                   |
| sign project                                   |
|                                                |