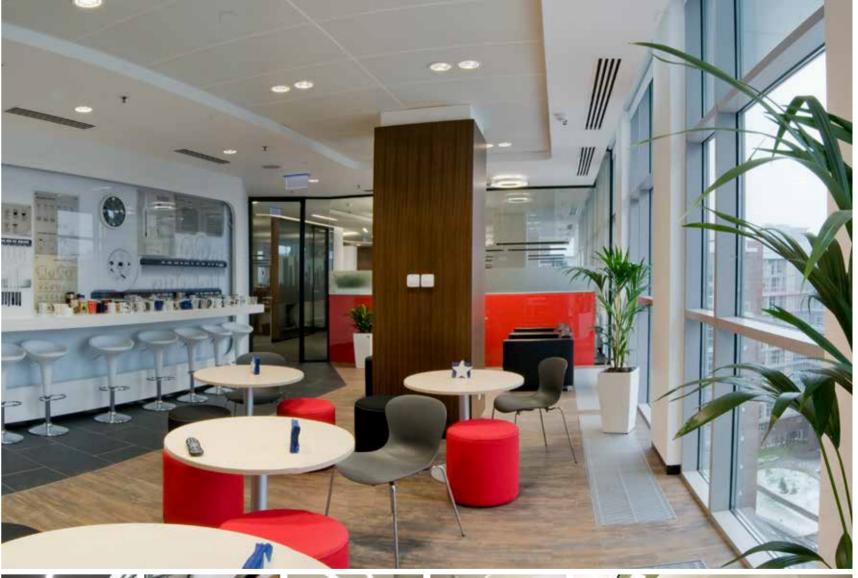

## COMPLETED PROJECT ISR HOLDING HEADQUARTERS

### **ISR HOLDING** HEADQUARTERS

Location: Luzhniki Street bld. 24/19, Moscow

Size: 3000 sq.m.

**Client:** ISR Holding

Concept Design: UNK Project/FUDES

Working Drawings: FUDES

Project Manager: In House

**Scope of work**: Design & Build project for ISR Holding new office in Moscow, including offices, VIP zones and cafeterias.