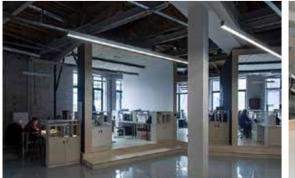

## COMPLETED PROJECT REGIONS GROUP HEADQUARTERS

### **REGIONS GROUP** HEADQUARTERS

Location: 14 Milyutinsky lane, Moscow

Size: 9700 sq.m.

Client: REGIONS GROUP

Concept Design: ARCH 3 / Wychwood Design

Working Drawings: FUDES

Project Manager: In House

**Scope of work**: Demolishment works, engineering and architectural working design, fit out and construction works.

| design                 | design project                    |
|------------------------|-----------------------------------|
|                        | working drawings                  |
|                        | permit documents                  |
| architectural<br>works | construction works                |
|                        | finishing works                   |
|                        | custom productions                |
| mep                    | materials & equipment procurement |
|                        | engineering system                |