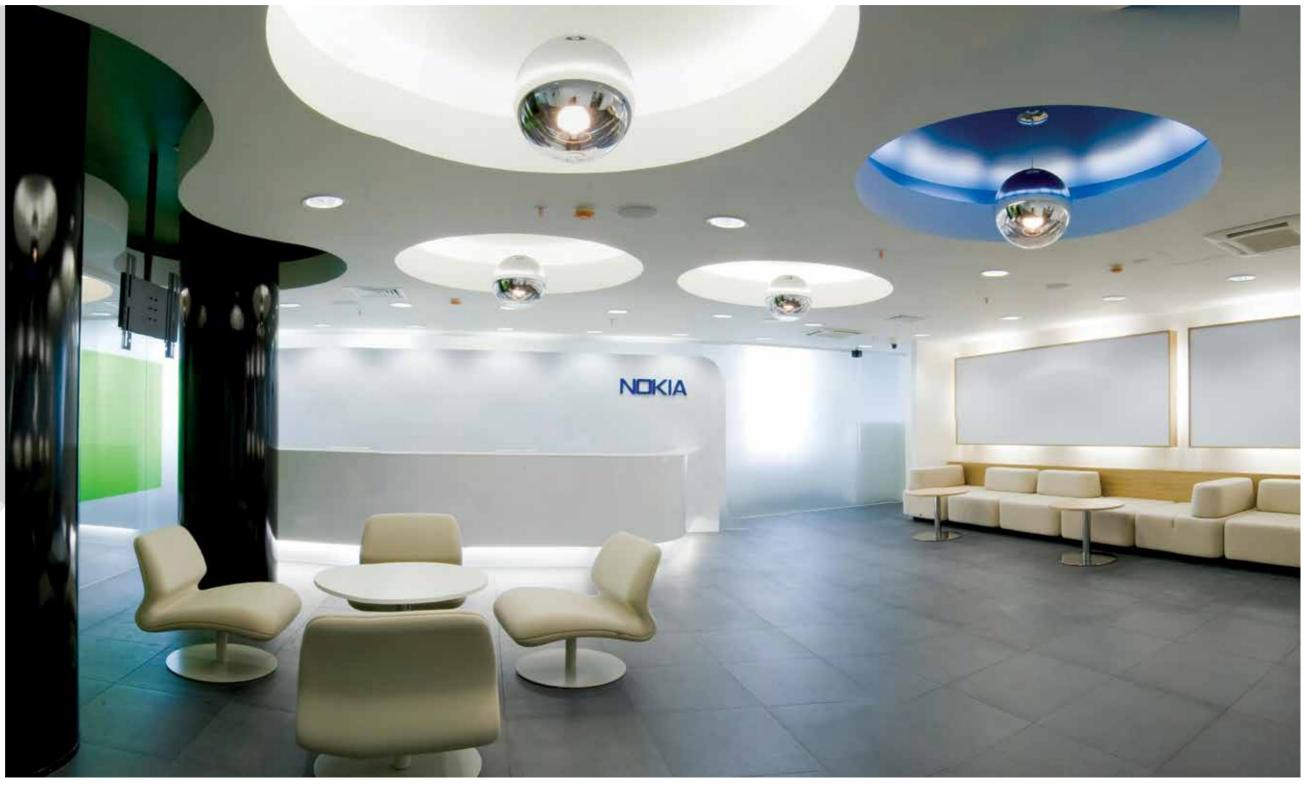

# COMPLETED PROJECT NOKIA MOSCOW HEADQUARTERS

**NOKIA** MOSCOW HEADQUARTERS

Location: Voentorg Business Center, Moscow

**Size:** 3000 sq.m.

Client: NOKIA

Concept Design: Gullsten-Inkinen Design & Architecture

Working Drawings: FUDES Project Manager: EC Harris

**Scope of work:** Full scope fit-out works of NOKIA headquarters in Moscow.

|                        | design project                    |
|------------------------|-----------------------------------|
| design                 | working drawings                  |
|                        | permit documents                  |
| architectural<br>works | construction works                |
|                        | finishing works                   |
|                        | custom productions                |
| mep                    | materials & equipment procurement |
|                        | engineering system                |

## COMPLETED PROJECT NOKIA MOSCOW HEADQUARTERS