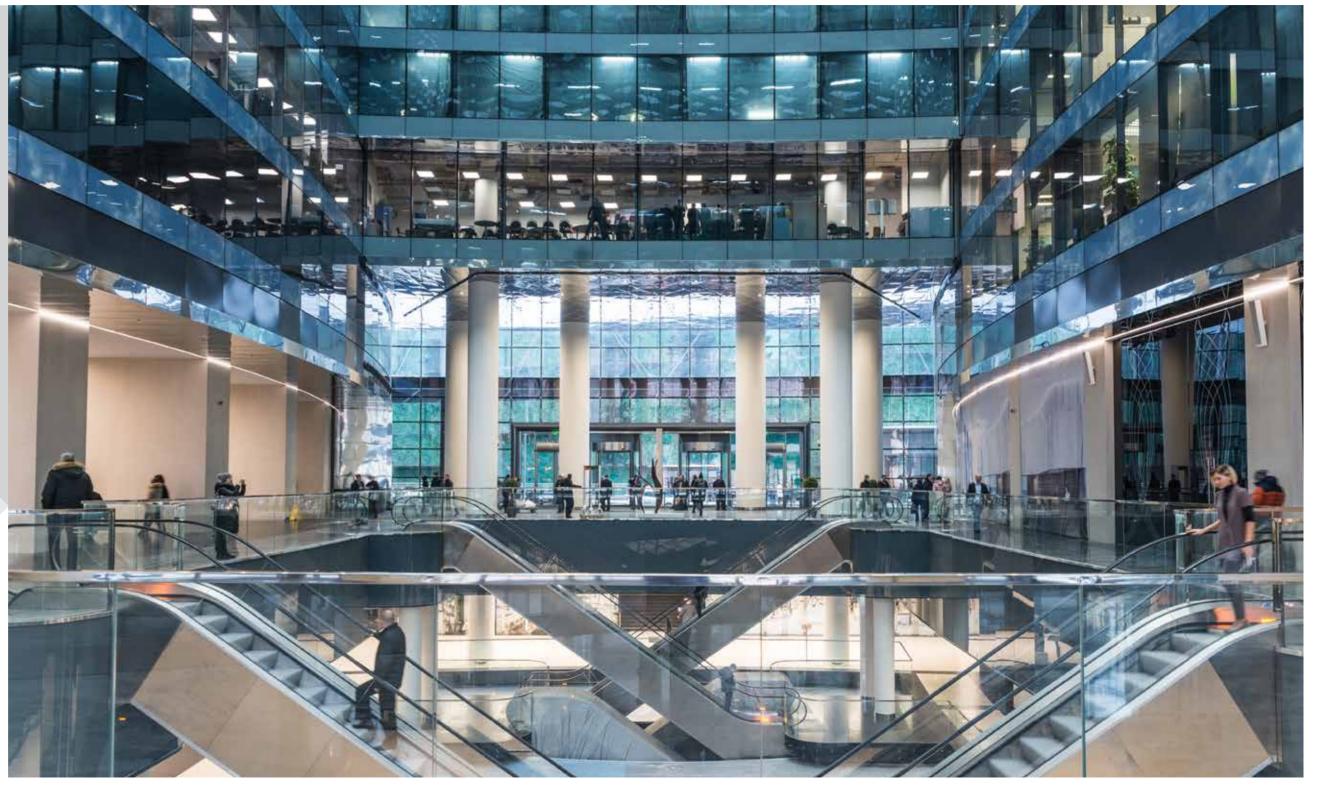

### FEDERATION TOWER -1 & +1 FLOORS

2

FEDERATION TOWER -1 & +1 FLOORS

**Location:** Moscow City

Size: 7500 sq.m.

**Client:** Federation Tower

Concept Design: SPEECH

Working Design: FUDES

Project Manager: SD Development

**Scope of work:** Working drawings, finishing works and commissioning of main entrances, reception zones, central atriums, residential zone entrances and retail zones

| design                 | design project                    |
|------------------------|-----------------------------------|
|                        | working drawings                  |
|                        | permit documents                  |
|                        | construction works                |
| architectural<br>works | finishing works                   |
|                        | custom productions                |
| mep                    | materials & equipment procurement |
|                        | engineering system                |