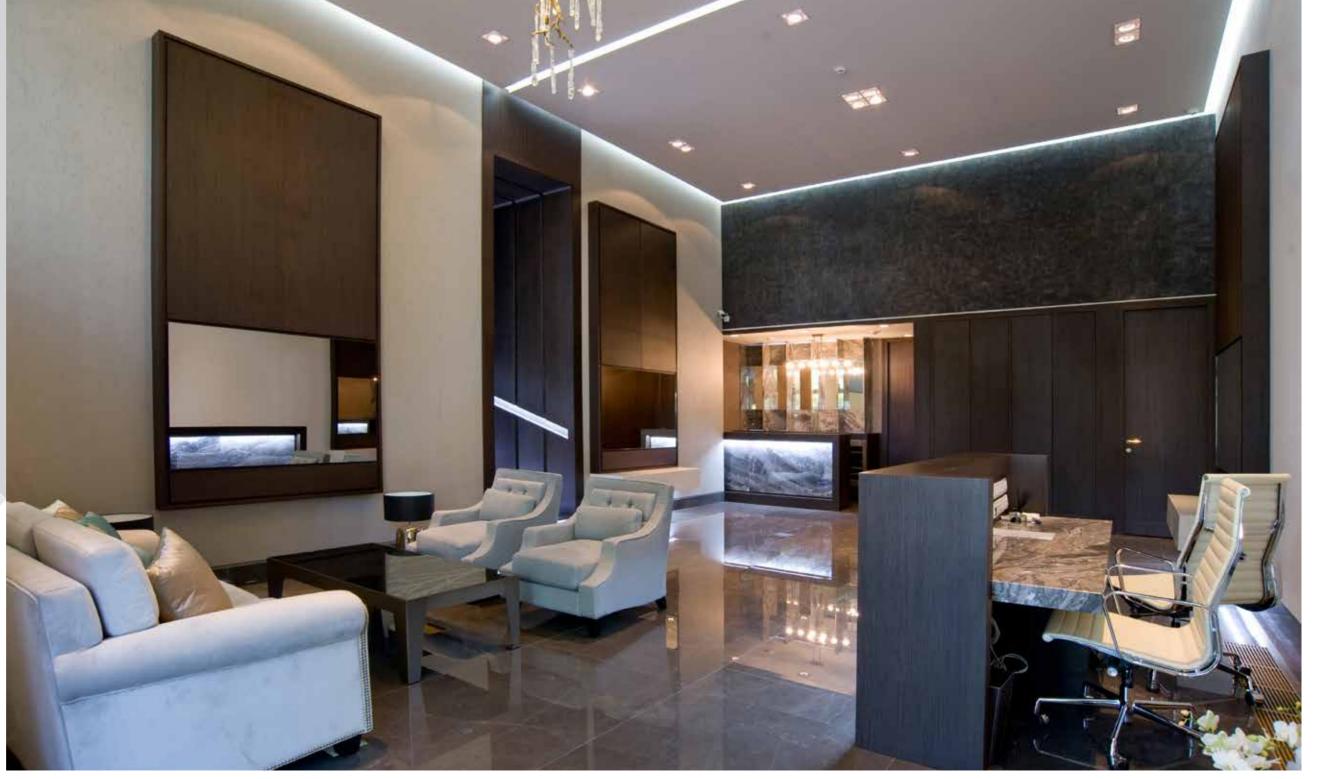

## COMPLETED PROJECT ISR HOLDING HEADQUARTERS

### **ISR HOLDING** HEADQUARTERS

Location: Luzhniki Street bld. 24/19, Moscow

Size: 3000 sq.m.

**Client:** ISR Holding

Concept Design: UNK Project/FUDES

Working Drawings: FUDES

Project Manager: In House

**Scope of work**: Design & Build project for ISR Holding new office in Moscow, including offices, VIP zones and cafeterias.

| design                 | design project                    |
|------------------------|-----------------------------------|
|                        | working drawings                  |
|                        | permit documents                  |
| avahitaatuval          | construction works                |
| architectural<br>works | finishing works                   |
|                        | custom productions                |
| mep                    | materials & equipment procurement |
|                        | engineering system                |