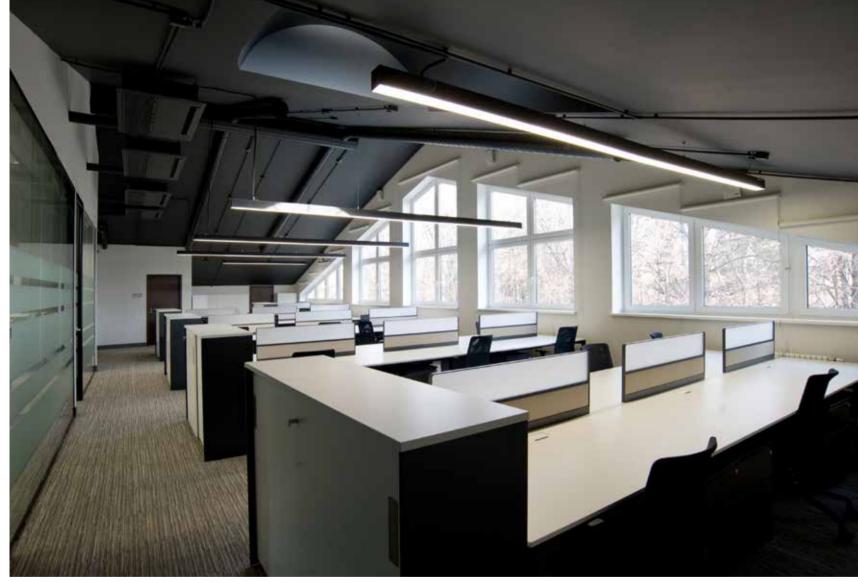

### **NEVSKAYA RATUSHA** ADMINISTRATIVE BUILDING

Location: 22 Degtyarny lane, Saint-Petersburg

**Size**: 20000 sq.m.

Client: NRK LLC (VTB Group)
Concept Designs: SPEECH

Working Drawings: FUDES / AECOM / EVGENY

GERASIMOV AND PARTNERS

**Project Management**: AECOM

**Scope of work**: Finishing works for administrative building «Nevskaya Ratusha» including central atrium, reception areas, information zones, lobbies, 3 conference rooms, cafeterias, meeting rooms and offices, bookstore, laboratories, medical and fire points, balconies on the 3<sup>rd</sup> floor; press center on the 4<sup>th</sup> floor and observation site on the 11<sup>th</sup> and 12<sup>th</sup> floors.