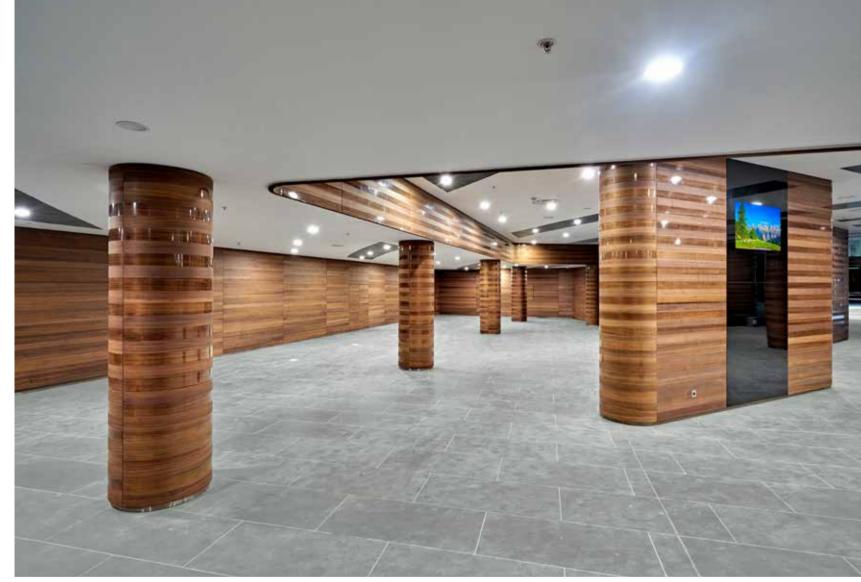

### NEVSKAYA RATUSHA ADMINISTRATIVE BUILDING

1

### **NEVSKAYA RATUSHA** ADMINISTRATIVE BUILDING

Location: 22 Degtyarny lane, Saint-Petersburg

**Size**: 20000 sq.m.

Client: NRK LLC (VTB Group)
Concept Designs: SPEECH

Working Drawings: FUDES / AECOM / EVGENY

GERASIMOV AND PARTNERS

**Project Management**: AECOM

**Scope of work**: Finishing works for administrative building «Nevskaya Ratusha» including central atrium, reception areas, information zones, lobbies, 3 conference rooms, cafeterias, meeting rooms and offices, bookstore, laboratories, medical and fire points, balconies on the 3<sup>rd</sup> floor; press center on the 4<sup>th</sup> floor and observation site on the 11<sup>th</sup> and 12<sup>th</sup> floors.