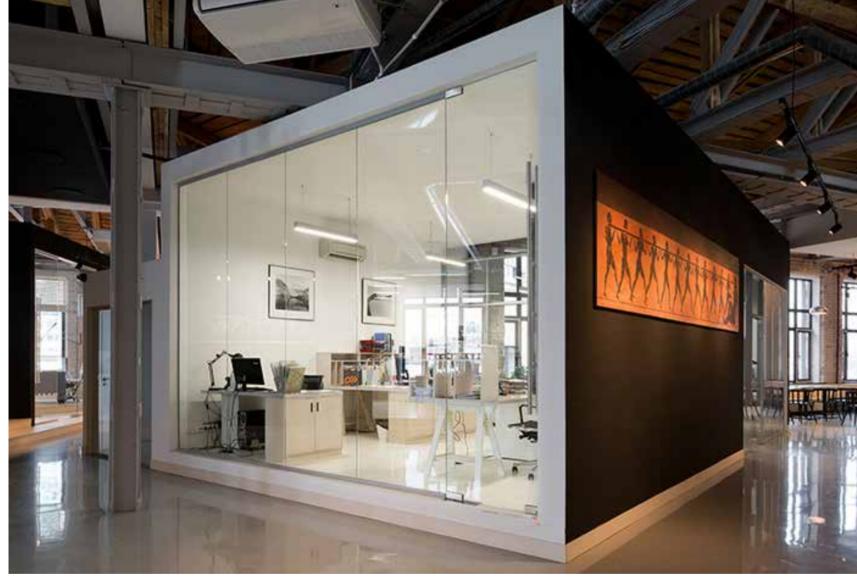

## COMPLETED PROJECT REGIONS GROUP HEADQUARTERS

### **REGIONS GROUP** HEADQUARTERS

Location: 14 Milyutinsky lane, Moscow

Size: 9700 sq.m.

Client: REGIONS GROUP

Concept Design: ARCH 3 / Wychwood Design

Working Drawings: FUDES

Project Manager: In House

**Scope of work**: Demolishment works, engineering and architectural working design, fit out and construction works.

| design                 | design project                    |
|------------------------|-----------------------------------|
|                        | working drawings                  |
|                        | permit documents                  |
| architectural<br>works | construction works                |
|                        | finishing works                   |
|                        | custom productions                |
| mep                    | materials & equipment procurement |
|                        | engineering system                |