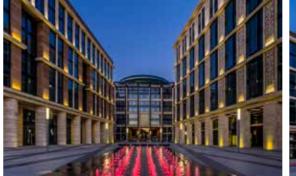

### NEVSKAYA RATUSHA ADMINISTRATIVE BUILDING

1

### **NEVSKAYA RATUSHA** ADMINISTRATIVE BUILDING

Location: 22 Degtyarny lane, Saint-Petersburg

**Size**: 20000 sq.m.

Client: NRK LLC (VTB Group)
Concept Designs: SPEECH

Working Drawings: FUDES / AECOM / EVGENY

GERASIMOV AND PARTNERS

**Project Management**: AECOM

**Scope of work**: Finishing works for administrative building «Nevskaya Ratusha» including central atrium, reception areas, information zones, lobbies, 3 conference rooms, cafeterias, meeting rooms and offices, bookstore, laboratories, medical and fire points, balconies on the 3<sup>rd</sup> floor; press center on the 4<sup>th</sup> floor and observation site on the 11<sup>th</sup> and 12<sup>th</sup> floors.