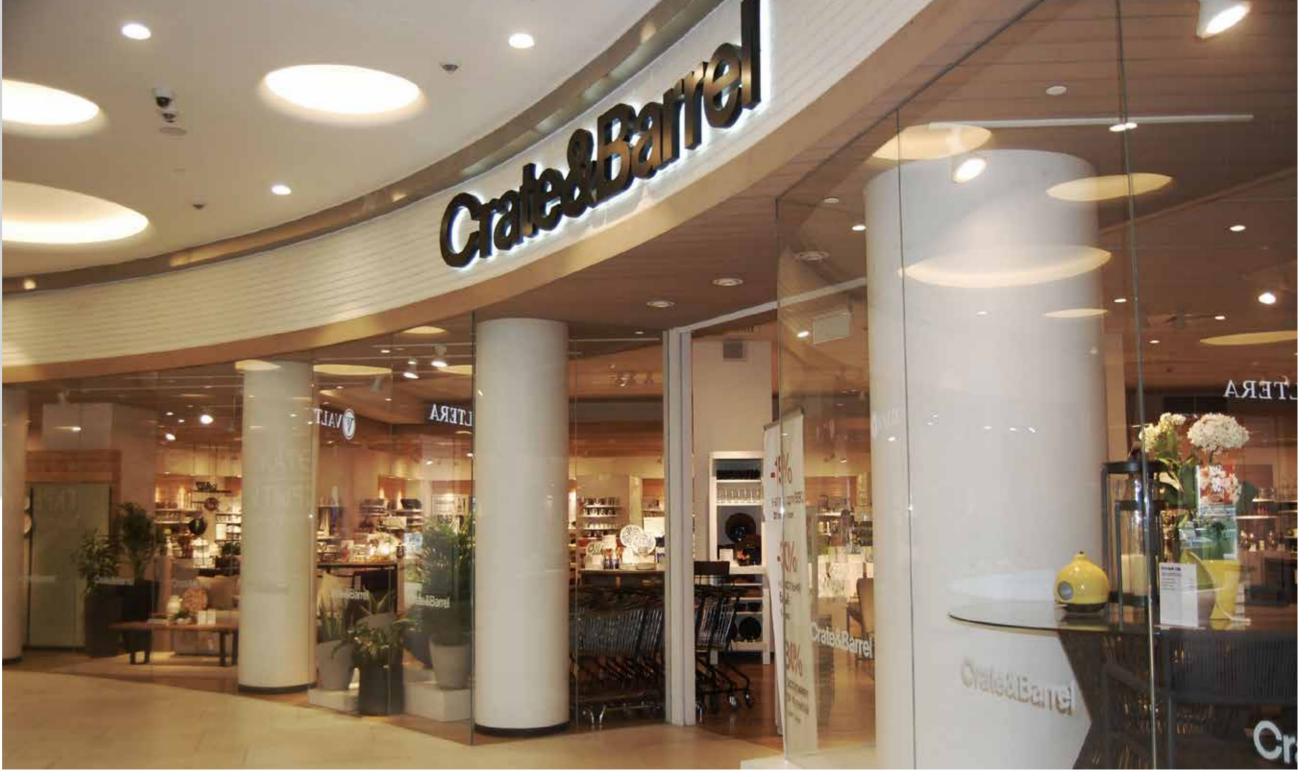

## CRATE & BARREL AFIMALL

**CRATE & BARREL** AFIMALL

Location: AfiMall Shopping Center, Moscow

Size: 3000 sq.m.

**Client**: Crate & Barrel (Dogus Avenue)

Concept Design: UNK Project

Working Drawings: UNK Project

Project Management: Cushman & Wakefield

**Scope of works**: Full Scope Fit-out and construction works of the 1st Crate&Barrel shop in Moscow.

| mep                    | 1ер —    | engineering system                |
|------------------------|----------|-----------------------------------|
|                        |          | materials & equipment procurement |
| W                      | DI N2    | custom productions                |
| architectural<br>works |          | finishing works                   |
| orobit                 | lootural | construction works                |
|                        |          | permit documents                  |
| de                     | sign     | working drawings                  |
|                        |          | design project                    |

## CRATE & BARREL AFIMALL

## FUDES DESIGN & CONSTRUCTION