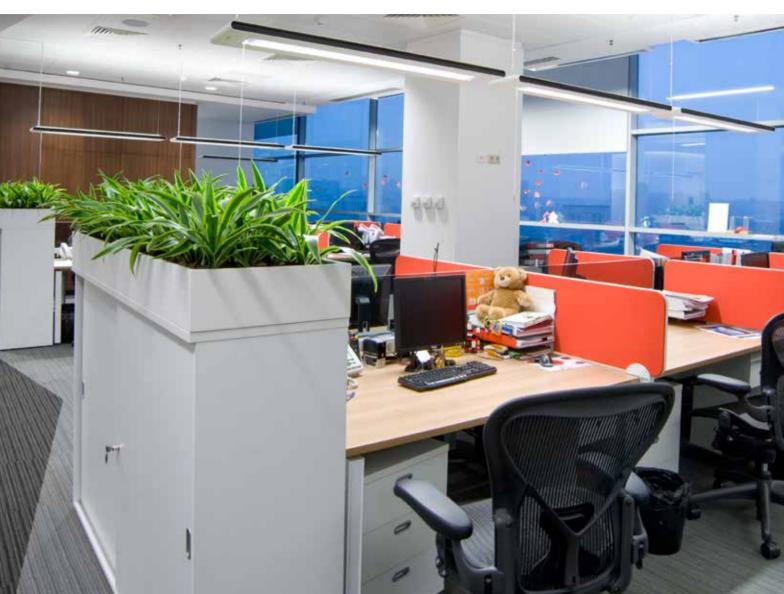

### FEDERATION TOWER -1 & +1 FLOORS

2

FEDERATION TOWER -1 & +1 FLOORS

**Location:** Moscow City

Size: 7500 sq.m.

**Client:** Federation Tower

Concept Design: SPEECH

Working Design: FUDES

Project Manager: SD Development

**Scope of work:** Working drawings, finishing works and commissioning of main entrances, reception zones, central atriums, residential zone entrances and retail zones

| design                 | design project                    |
|------------------------|-----------------------------------|
|                        | working drawings                  |
|                        | permit documents                  |
|                        | construction works                |
| architectural<br>works | finishing works                   |
|                        | custom productions                |
| mep                    | materials & equipment procurement |
|                        | engineering system                |

### FEDERATION TOWER -1 & +1 FLOORS

# FEDERATION TOWER -1 & +1 FLOORS