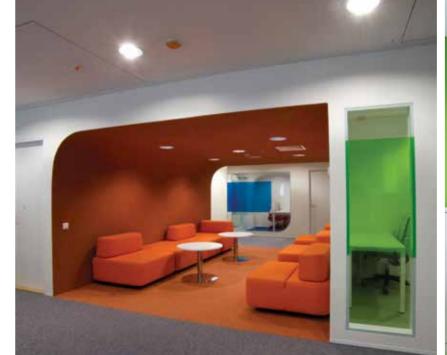

### NEVSKAYA RATUSHA ADMINISTRATIVE BUILDING

1

### **NEVSKAYA RATUSHA** ADMINISTRATIVE BUILDING

Location: 22 Degtyarny lane, Saint-Petersburg

**Size**: 20000 sq.m.

Client: NRK LLC (VTB Group)
Concept Designs: SPEECH

Working Drawings: FUDES / AECOM / EVGENY

GERASIMOV AND PARTNERS

**Project Management**: AECOM

**Scope of work**: Finishing works for administrative building «Nevskaya Ratusha» including central atrium, reception areas, information zones, lobbies, 3 conference rooms, cafeterias, meeting rooms and offices, bookstore, laboratories, medical and fire points, balconies on the 3<sup>rd</sup> floor; press center on the 4<sup>th</sup> floor and observation site on the 11<sup>th</sup> and 12<sup>th</sup> floors.