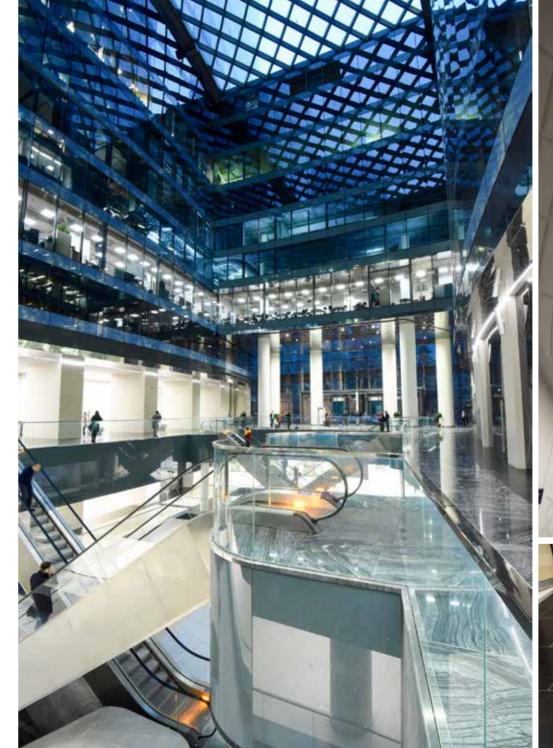

### NEVSKAYA RATUSHA ADMINISTRATIVE BUILDING

1

### **NEVSKAYA RATUSHA** ADMINISTRATIVE BUILDING

Location: 22 Degtyarny lane, Saint-Petersburg

**Size**: 20000 sq.m.

Client: NRK LLC (VTB Group)
Concept Designs: SPEECH

Working Drawings: FUDES / AECOM / EVGENY

GERASIMOV AND PARTNERS

**Project Management**: AECOM

**Scope of work**: Finishing works for administrative building «Nevskaya Ratusha» including central atrium, reception areas, information zones, lobbies, 3 conference rooms, cafeterias, meeting rooms and offices, bookstore, laboratories, medical and fire points, balconies on the 3<sup>rd</sup> floor; press center on the 4<sup>th</sup> floor and observation site on the 11<sup>th</sup> and 12<sup>th</sup> floors.