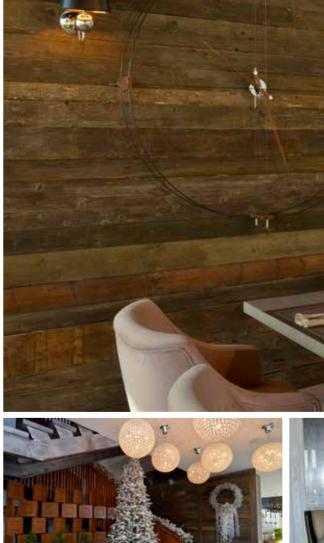

### 13 OLYMP RESTAURANT

Location: Luzhnetskaya naberezhnaya 24/19, Moscow

**Size:** 650 sq.m.

**Client: OLYMP JUNIOR** 

Concept Design: K&T projects

Working Drawings: FUDES

Project Management: In House

Scope of work: Full scope fit-out works of the Olymp Restaurant at

Lujniki

| design project                    |
|-----------------------------------|
| working drawings                  |
| permit documents                  |
| construction works                |
| finishing works                   |
| custom productions                |
| materials & equipment procurement |
| engineering system                |
|                                   |