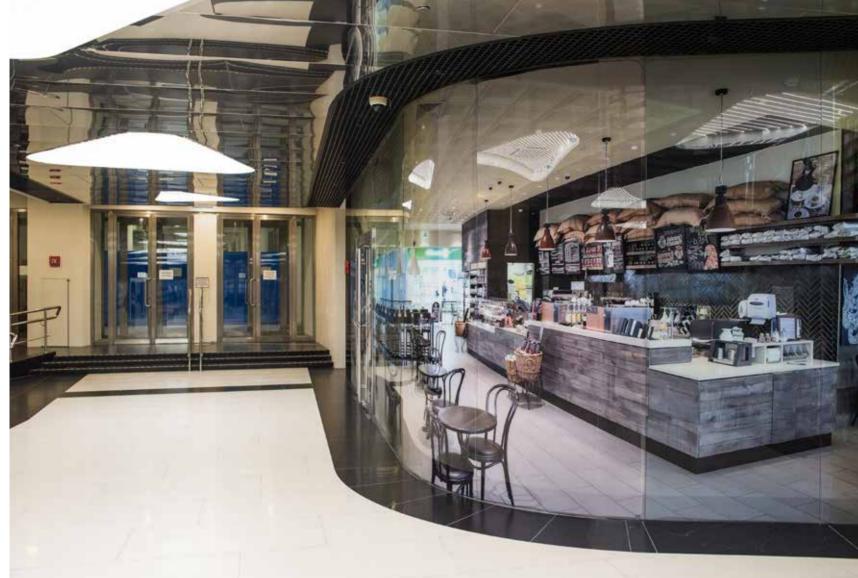

### NEVSKAYA RATUSHA ADMINISTRATIVE BUILDING

1

### **NEVSKAYA RATUSHA** ADMINISTRATIVE BUILDING

Location: 22 Degtyarny lane, Saint-Petersburg

**Size**: 20000 sq.m.

Client: NRK LLC (VTB Group)
Concept Designs: SPEECH

Working Drawings: FUDES / AECOM / EVGENY

GERASIMOV AND PARTNERS

**Project Management**: AECOM

**Scope of work**: Finishing works for administrative building «Nevskaya Ratusha» including central atrium, reception areas, information zones, lobbies, 3 conference rooms, cafeterias, meeting rooms and offices, bookstore, laboratories, medical and fire points, balconies on the 3<sup>rd</sup> floor; press center on the 4<sup>th</sup> floor and observation site on the 11<sup>th</sup> and 12<sup>th</sup> floors.