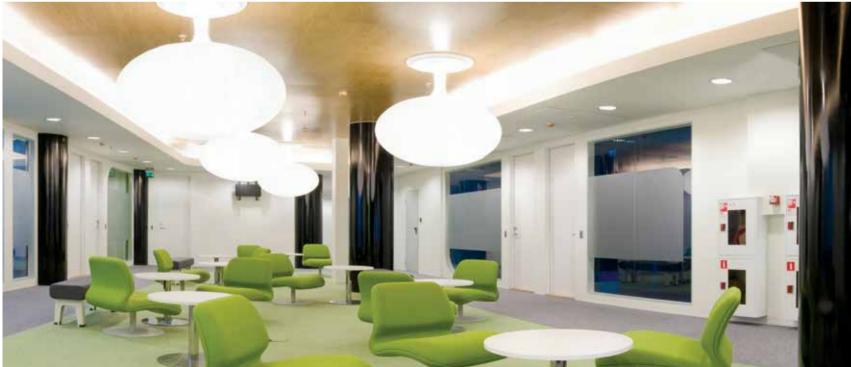

### NEVSKAYA RATUSHA ADMINISTRATIVE BUILDING

1

### **NEVSKAYA RATUSHA** ADMINISTRATIVE BUILDING

Location: 22 Degtyarny lane, Saint-Petersburg

**Size**: 20000 sq.m.

Client: NRK LLC (VTB Group)
Concept Designs: SPEECH

Working Drawings: FUDES / AECOM / EVGENY

GERASIMOV AND PARTNERS

**Project Management**: AECOM

**Scope of work**: Finishing works for administrative building «Nevskaya Ratusha» including central atrium, reception areas, information zones, lobbies, 3 conference rooms, cafeterias, meeting rooms and offices, bookstore, laboratories, medical and fire points, balconies on the 3<sup>rd</sup> floor; press center on the 4<sup>th</sup> floor and observation site on the 11<sup>th</sup> and 12<sup>th</sup> floors.