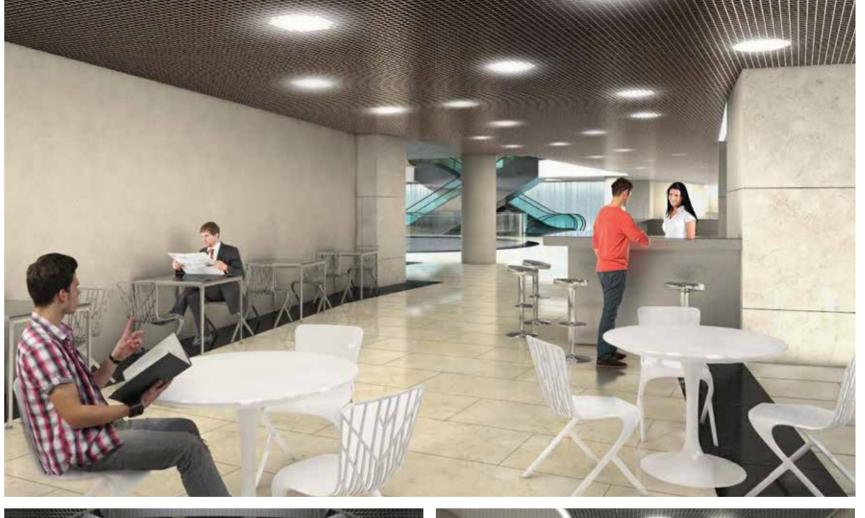

### NEVSKAYA RATUSHA ADMINISTRATIVE BUILDING

1

### **NEVSKAYA RATUSHA** ADMINISTRATIVE BUILDING

Location: 22 Degtyarny lane, Saint-Petersburg

**Size**: 20000 sq.m.

Client: NRK LLC (VTB Group)
Concept Designs: SPEECH

Working Drawings: FUDES / AECOM / EVGENY

GERASIMOV AND PARTNERS

**Project Management**: AECOM

**Scope of work**: Finishing works for administrative building «Nevskaya Ratusha» including central atrium, reception areas, information zones, lobbies, 3 conference rooms, cafeterias, meeting rooms and offices, bookstore, laboratories, medical and fire points, balconies on the 3<sup>rd</sup> floor; press center on the 4<sup>th</sup> floor and observation site on the 11<sup>th</sup> and 12<sup>th</sup> floors.