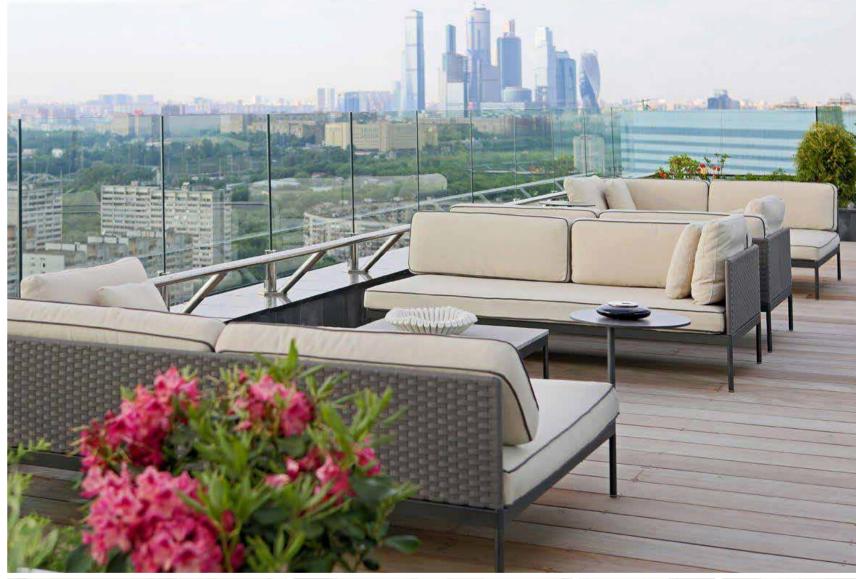

## COMPLETED PROJECT DELANO MOSCOW MOCK-UP ROOMS

18

**ONLY** RESIDENTIAL COMPLEX

Location: Zarechnaya str, Moscow

**Size**: 10500 sq.m.

Client: Alto Assets

Concept Designs: Alto Assets
Working Drawings: FUDES

**Project Management**: Central Properties

**Scope of work**: Full Scope fit-out works for 105 apartments and common areas of Business Class sixteen floors building.

|                        | design project                    |
|------------------------|-----------------------------------|
| design                 | working drawings                  |
|                        | permit documents                  |
| architectural<br>works | construction works                |
|                        | finishing works                   |
|                        | custom productions                |
| тер                    | materials & equipment procurement |
|                        | engineering system                |

### ONGOING PROJECT ONLY RESIDENTIAL COMPLEX