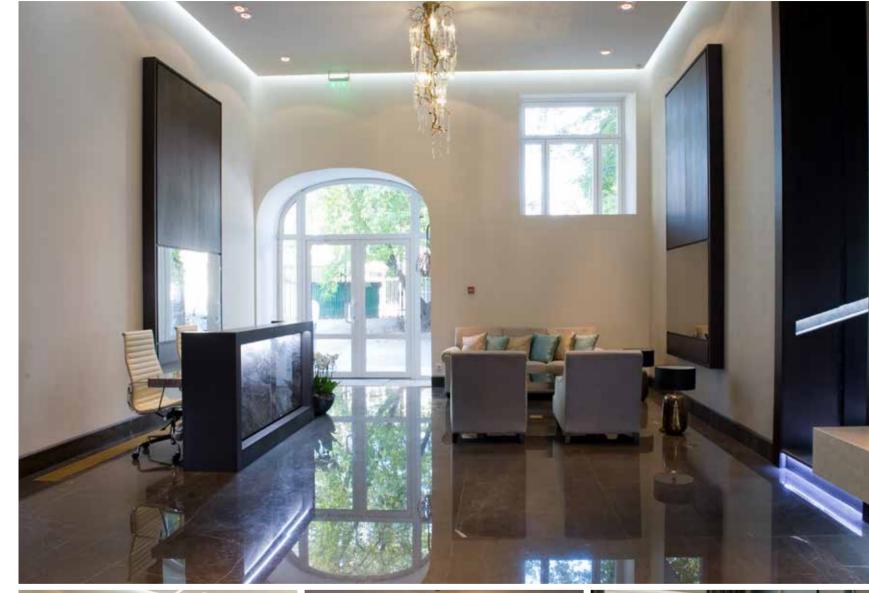

## COMPLETED PROJECT ISR HOLDING HEADQUARTERS

### **ISR HOLDING** HEADQUARTERS

Location: Luzhniki Street bld. 24/19, Moscow

Size: 3000 sq.m.

**Client:** ISR Holding

Concept Design: UNK Project/FUDES

Working Drawings: FUDES

Project Manager: In House

**Scope of work**: Design & Build project for ISR Holding new office in Moscow, including offices, VIP zones and cafeterias.

| design                 | design project                    |
|------------------------|-----------------------------------|
|                        | working drawings                  |
|                        | permit documents                  |
| avahitaatuval          | construction works                |
| architectural<br>works | finishing works                   |
|                        | custom productions                |
| mep                    | materials & equipment procurement |
|                        | engineering system                |