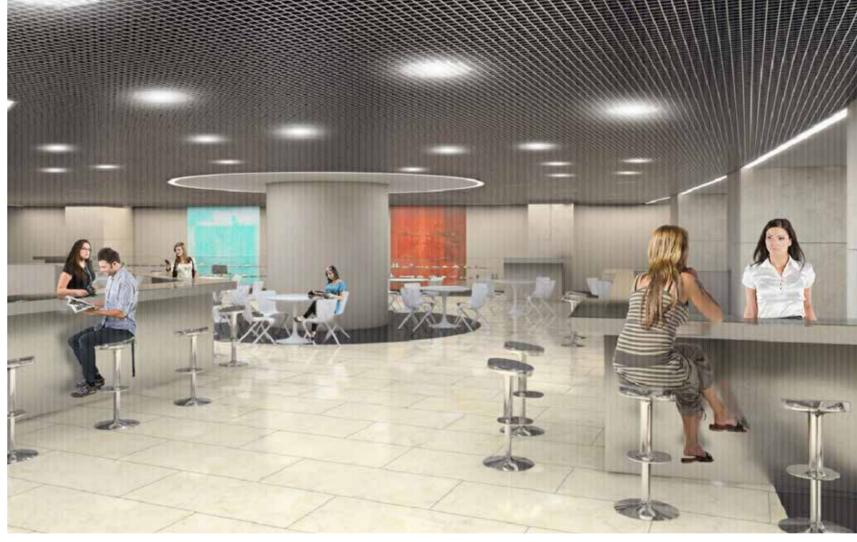

### NEVSKAYA RATUSHA ADMINISTRATIVE BUILDING

1

### **NEVSKAYA RATUSHA** ADMINISTRATIVE BUILDING

Location: 22 Degtyarny lane, Saint-Petersburg

**Size**: 20000 sq.m.

Client: NRK LLC (VTB Group)
Concept Designs: SPEECH

Working Drawings: FUDES / AECOM / EVGENY

GERASIMOV AND PARTNERS

**Project Management**: AECOM

**Scope of work**: Finishing works for administrative building «Nevskaya Ratusha» including central atrium, reception areas, information zones, lobbies, 3 conference rooms, cafeterias, meeting rooms and offices, bookstore, laboratories, medical and fire points, balconies on the 3<sup>rd</sup> floor; press center on the 4<sup>th</sup> floor and observation site on the 11<sup>th</sup> and 12<sup>th</sup> floors.