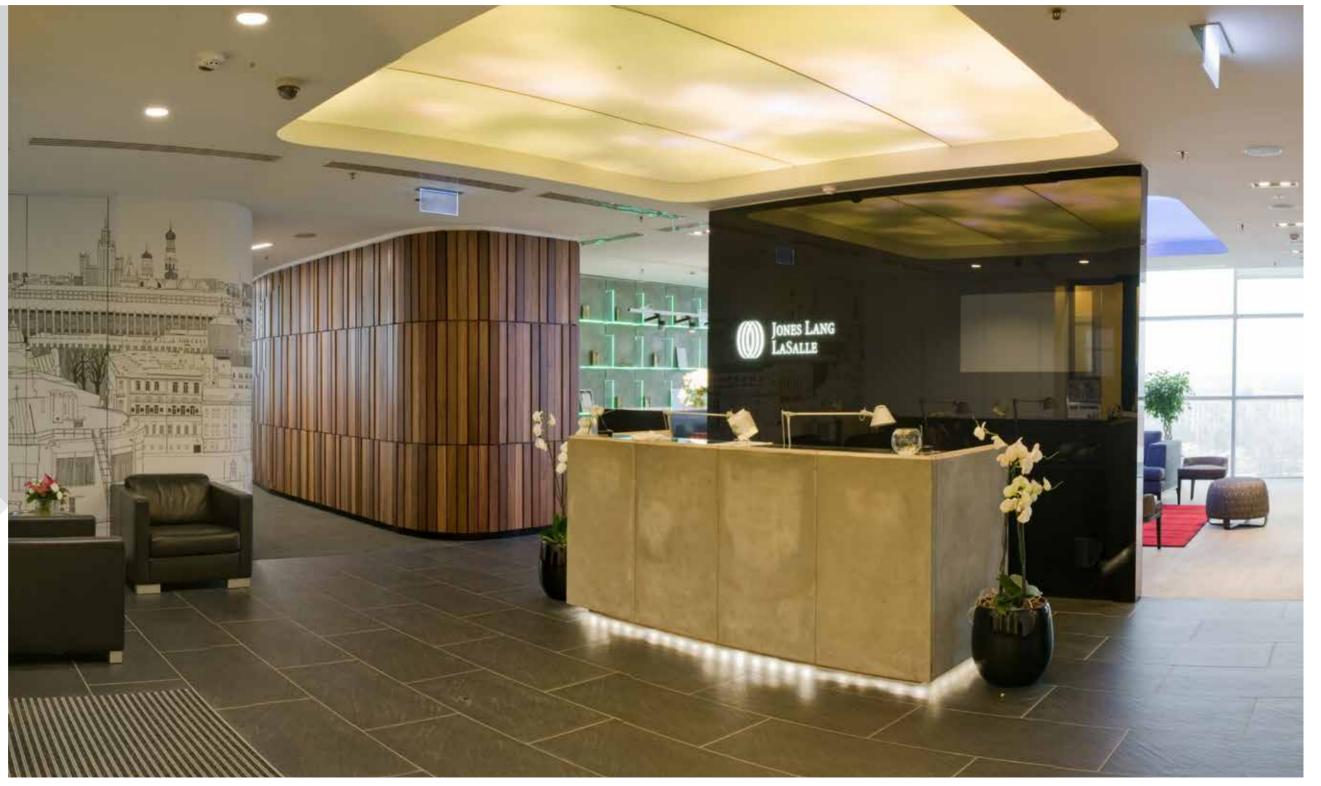

## COMPLETED PROJECT JONES LANG LASALLE MOSCOW HEADQUARTERS

### JONES LANG LASALLE MOSCOW HEADQUARTERS

Location: Vivaldi Plaza, Moscow

Size: 2500 sq.m.

Client: Jones Lang LaSalle

Concept Design: AEDAS

Working Drawings: FUDES

**Project Manager:** Tetris Solutions

**Scope of work:** Full scope fit-out works of the JLL headquarters in Moscow. In this unique project, FUDES assisted the client for BREEAM and Gold LEED certifications.

# COMPLETED PROJECT JONES LANG LASALLE MOSCOW HEADQUARTERS