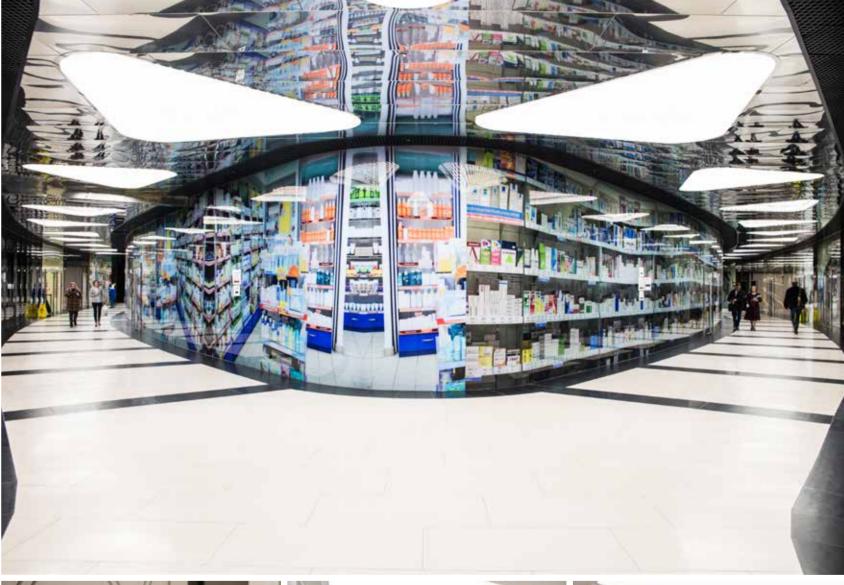

### NEVSKAYA RATUSHA ADMINISTRATIVE BUILDING

1

### **NEVSKAYA RATUSHA** ADMINISTRATIVE BUILDING

Location: 22 Degtyarny lane, Saint-Petersburg

**Size**: 20000 sq.m.

Client: NRK LLC (VTB Group)
Concept Designs: SPEECH

Working Drawings: FUDES / AECOM / EVGENY

GERASIMOV AND PARTNERS

**Project Management**: AECOM

**Scope of work**: Finishing works for administrative building «Nevskaya Ratusha» including central atrium, reception areas, information zones, lobbies, 3 conference rooms, cafeterias, meeting rooms and offices, bookstore, laboratories, medical and fire points, balconies on the 3<sup>rd</sup> floor; press center on the 4<sup>th</sup> floor and observation site on the 11<sup>th</sup> and 12<sup>th</sup> floors.