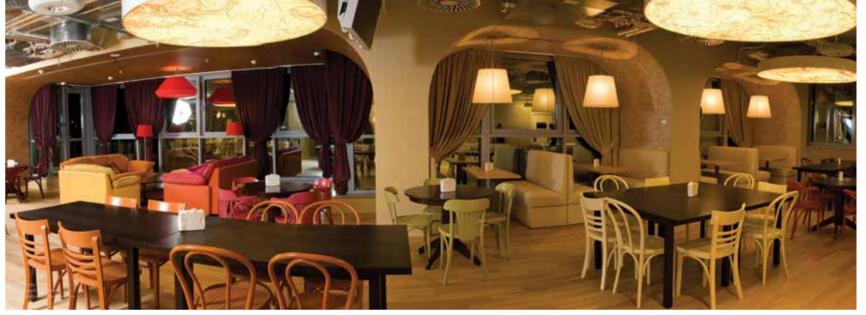

### 13 OLYMP RESTAURANT

Location: Luzhnetskaya naberezhnaya 24/19, Moscow

**Size:** 650 sq.m.

**Client: OLYMP JUNIOR** 

Concept Design: K&T projects

Working Drawings: FUDES

Project Management: In House

Scope of work: Full scope fit-out works of the Olymp Restaurant at

Lujniki

| design project                    |
|-----------------------------------|
| working drawings                  |
| permit documents                  |
| construction works                |
| finishing works                   |
| custom productions                |
| materials & equipment procurement |
| engineering system                |
|                                   |

### COMPLETED PROJECT OLYMP RESTAURANT

## COMPLETED PROJECT OLYMP RESTAURANT