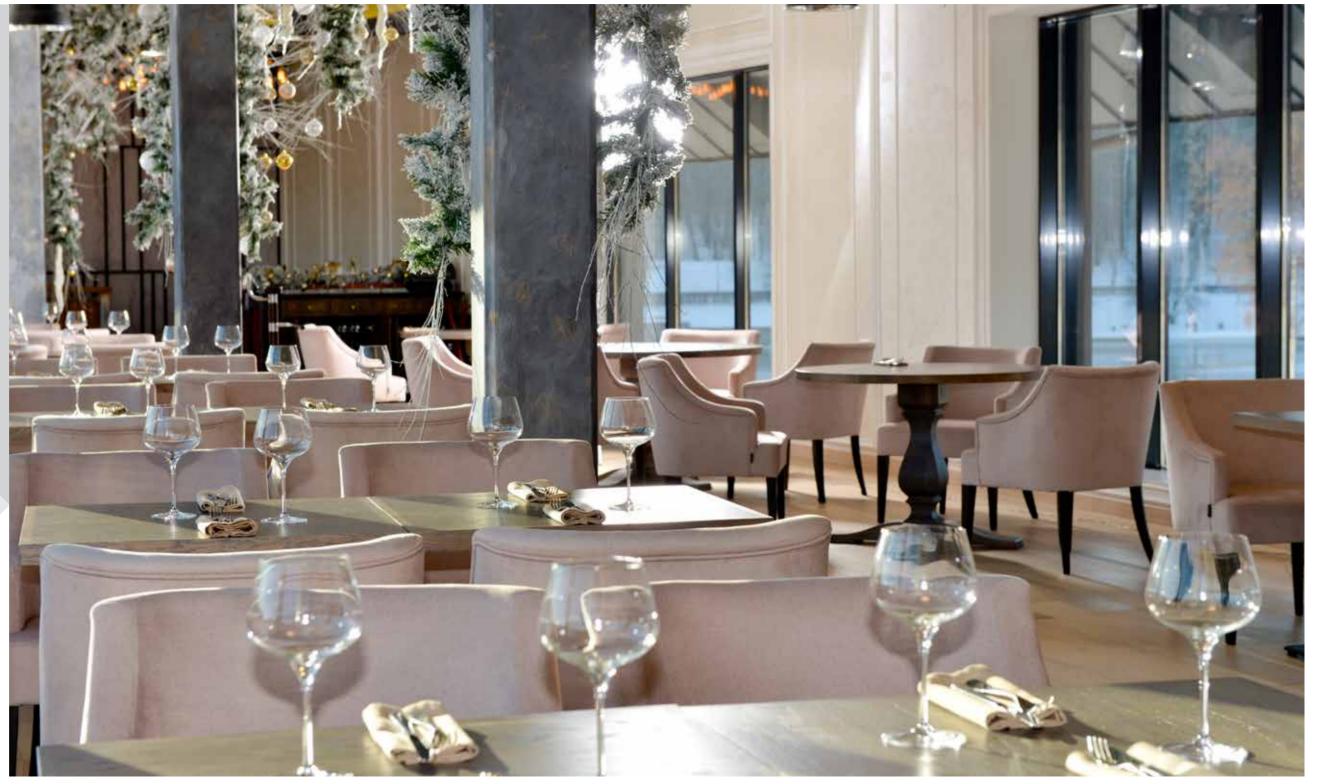

### 13 OLYMP RESTAURANT

Location: Luzhnetskaya naberezhnaya 24/19, Moscow

**Size:** 650 sq.m.

**Client: OLYMP JUNIOR** 

Concept Design: K&T projects

Working Drawings: FUDES

Project Management: In House

Scope of work: Full scope fit-out works of the Olymp Restaurant at

Lujniki

| design project                    |
|-----------------------------------|
| working drawings                  |
| permit documents                  |
| construction works                |
| finishing works                   |
| custom productions                |
| materials & equipment procurement |
| engineering system                |
|                                   |

### COMPLETED PROJECT OLYMP RESTAURANT