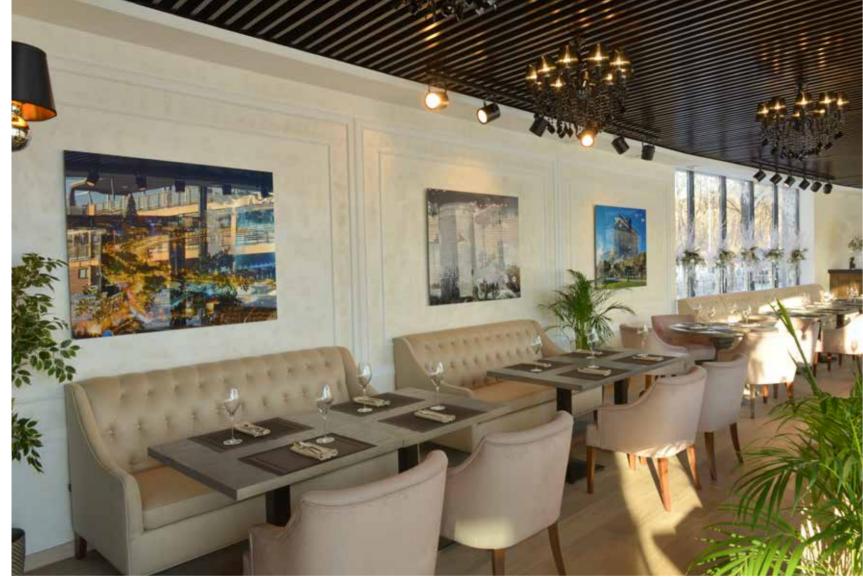

### 13 OLYMP RESTAURANT

Location: Luzhnetskaya naberezhnaya 24/19, Moscow

**Size:** 650 sq.m.

**Client: OLYMP JUNIOR** 

Concept Design: K&T projects

Working Drawings: FUDES

Project Management: In House

Scope of work: Full scope fit-out works of the Olymp Restaurant at

Lujniki

| design project                    |
|-----------------------------------|
| working drawings                  |
| permit documents                  |
| construction works                |
| finishing works                   |
| custom productions                |
| materials & equipment procurement |
| engineering system                |
|                                   |

### COMPLETED PROJECT OLYMP RESTAURANT

### **FUDES** DESIGN & CONSTRUCTION

## COMPLETED PROJECT OLYMP RESTAURANT

#### **FUDES** DESIGN & CONSTRUCTION