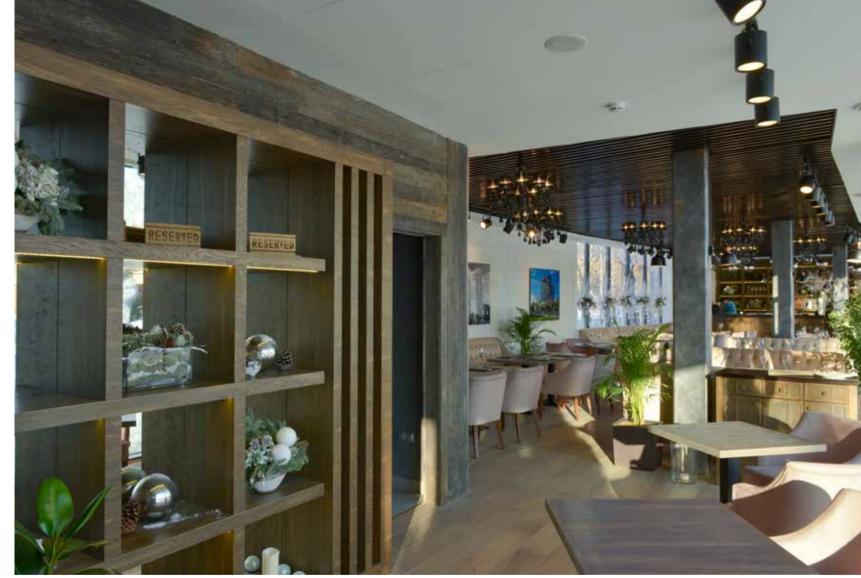

### 13 OLYMP RESTAURANT

Location: Luzhnetskaya naberezhnaya 24/19, Moscow

**Size:** 650 sq.m.

**Client: OLYMP JUNIOR** 

Concept Design: K&T projects

Working Drawings: FUDES

Project Management: In House

Scope of work: Full scope fit-out works of the Olymp Restaurant at

Lujniki

| design project                    |
|-----------------------------------|
| working drawings                  |
| permit documents                  |
| construction works                |
| finishing works                   |
| custom productions                |
| materials & equipment procurement |
| engineering system                |
|                                   |