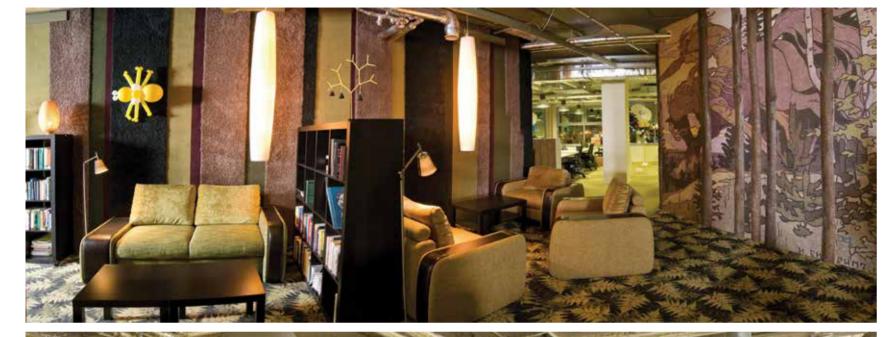

# COMPLETED PROJECT GOOGLE MOSCOW HEADQUARTERS

### **GOOGLE** MOSCOW HEADQUARTERS

Location: Balchug Plaza, Moscow

Size: 2500 sq.m.

Client: Google

Concept Design: Camenzind Evolution

Working Drawings: FUDES

Project Manager: Mott MacDonald R

**Scope of Work:** Full scope fit-out works of exceptional Google Moscow Headquarters