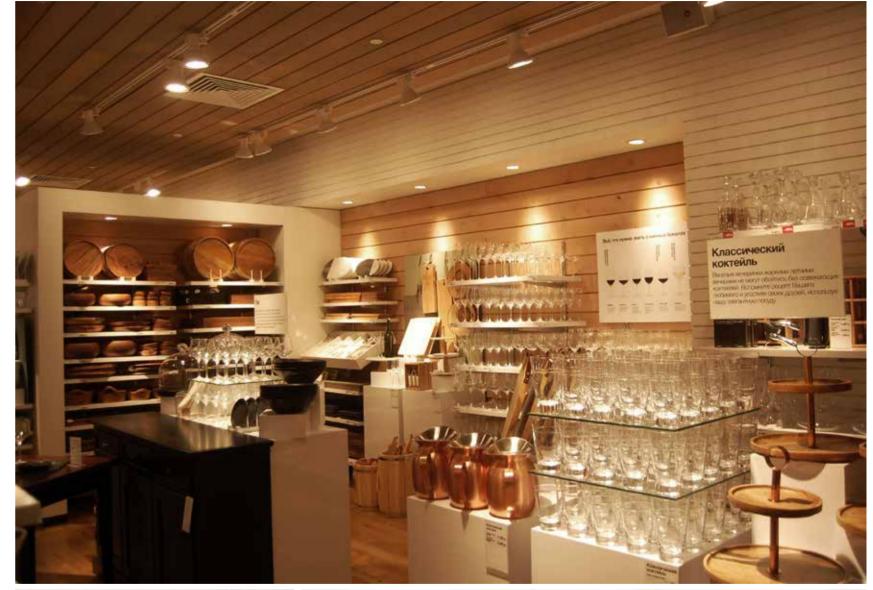

## CRATE & BARREL AFIMALL

**CRATE & BARREL** AFIMALL

Location: AfiMall Shopping Center, Moscow

Size: 3000 sq.m.

**Client**: Crate & Barrel (Dogus Avenue)

Concept Design: UNK Project

Working Drawings: UNK Project

Project Management: Cushman & Wakefield

**Scope of works**: Full Scope Fit-out and construction works of the 1st Crate&Barrel shop in Moscow.

| mep                    | 1ер —    | engineering system                |
|------------------------|----------|-----------------------------------|
|                        |          | materials & equipment procurement |
| W                      | DI N2    | custom productions                |
| architectural<br>works |          | finishing works                   |
| orobit                 | lootural | construction works                |
|                        |          | permit documents                  |
| de                     | sign     | working drawings                  |
|                        |          | design project                    |

## CRATE & BARREL AFIMALL

## FUDES DESIGN & CONSTRUCTION