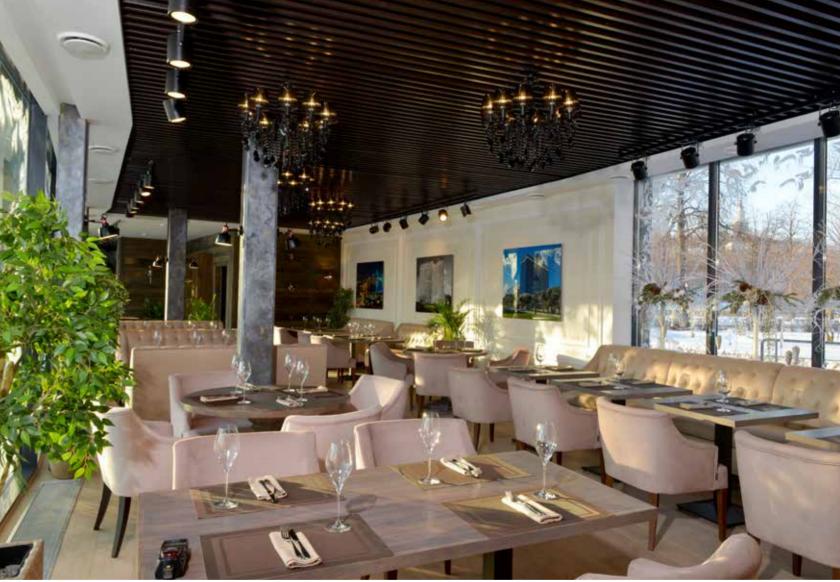

### 13 OLYMP RESTAURANT

Location: Luzhnetskaya naberezhnaya 24/19, Moscow

**Size:** 650 sq.m.

**Client: OLYMP JUNIOR** 

Concept Design: K&T projects

Working Drawings: FUDES

Project Management: In House

Scope of work: Full scope fit-out works of the Olymp Restaurant at

Lujniki

| design project                    |
|-----------------------------------|
| working drawings                  |
| permit documents                  |
| construction works                |
| finishing works                   |
| custom productions                |
| materials & equipment procurement |
| engineering system                |
|                                   |

## COMPLETED PROJECT OLYMP RESTAURANT

#### **FUDES** DESIGN & CONSTRUCTION