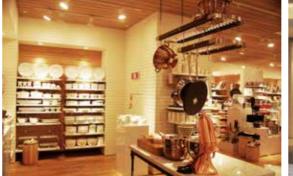

## CRATE & BARREL METROPOLIS

### **CRATE & BARREL** METROPOLIS

Location: Shopping center Metropolis, 16A / 4

Leningradsky highway, Moscow

**Size**: 2000 sq.m.

Client: Crate & Barrel (Dogus Avenue)

Concept Design: UNK Project Working Drawings: UNK Project

Project Management: Cushman & Wakefield

**Scope of works**: Full Scope Fit-out and construction works of the 2<sup>nd</sup> Crate&Barrel shop in Moscow.

| mep                          | engineering system                |
|------------------------------|-----------------------------------|
|                              | materials & equipment procurement |
| design  architectural  works | custom productions                |
|                              | finishing works                   |
|                              | construction works                |
|                              | permit documents                  |
|                              | working drawings                  |
|                              | design project                    |

### **FUDES** DESIGN & CONSTRUCTION