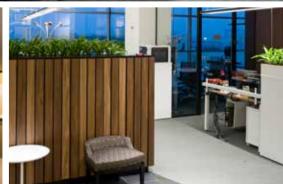

## COMPLETED PROJECT ISR HOLDING HEADQUARTERS

### **ISR HOLDING** HEADQUARTERS

Location: Luzhniki Street bld. 24/19, Moscow

Size: 3000 sq.m.

**Client:** ISR Holding

Concept Design: UNK Project/FUDES

Working Drawings: FUDES

Project Manager: In House

**Scope of work**: Design & Build project for ISR Holding new office in Moscow, including offices, VIP zones and cafeterias.