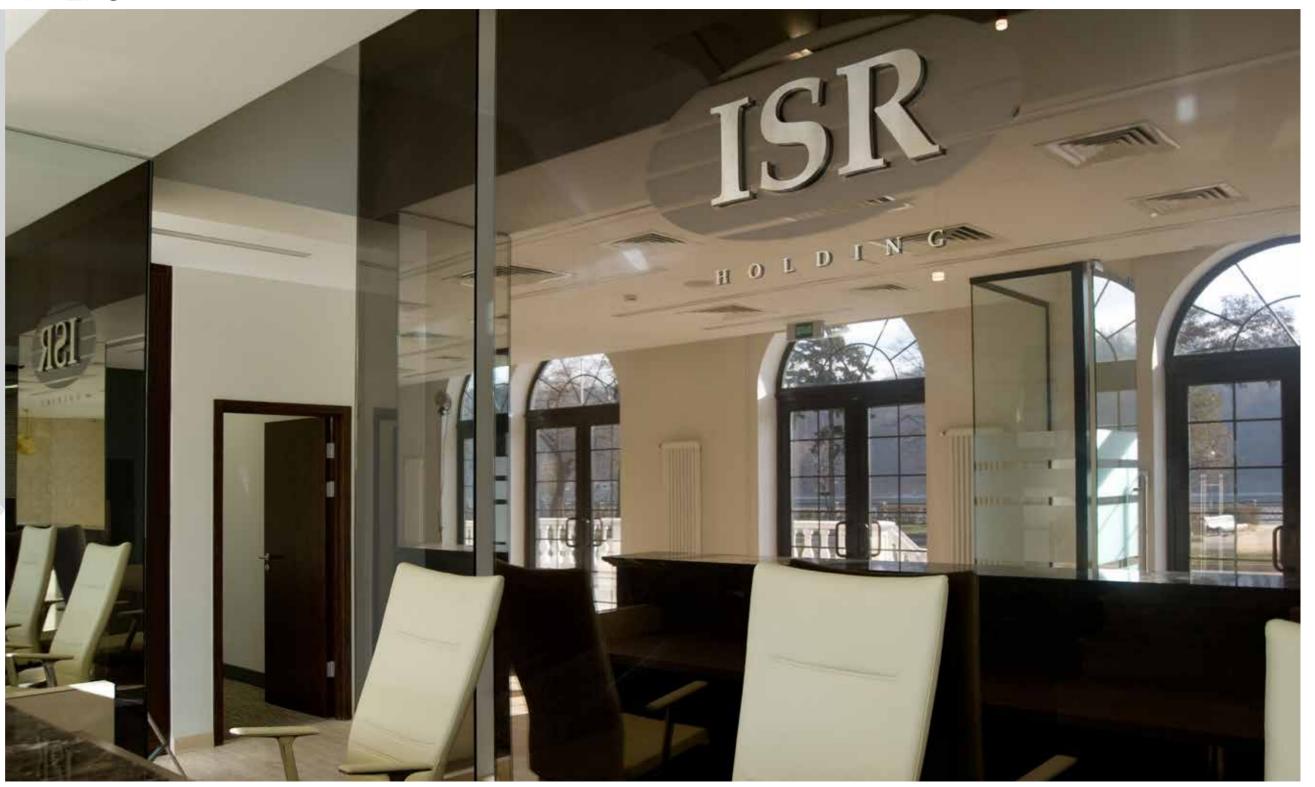

## COMPLETED PROJECT ISR HOLDING HEADQUARTERS

### **ISR HOLDING** HEADQUARTERS

Location: Luzhniki Street bld. 24/19, Moscow

Size: 3000 sq.m.

**Client:** ISR Holding

Concept Design: UNK Project/FUDES

Working Drawings: FUDES

Project Manager: In House

**Scope of work**: Design & Build project for ISR Holding new office in Moscow, including offices, VIP zones and cafeterias.